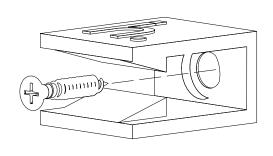

hush. acoustics

Install Guide

Peak

Quiet by design

- **1.** Identify the mounting points on the back of the Peak panel.
- **2.** Place a pointed transfer clip on each of the mounting points as shown below:

- 3. Now position the panel in the desired location on the wall, press the panel firmly against wall only pressing in the locations of the pointed transfer clips. The clips will leave a small 'dent' on the wall, this will indicate the required location of the mounting clips.
- **4.** Fasten the mounting clips to the wall, using applicable screws/anchors necessary for your wall substrate.