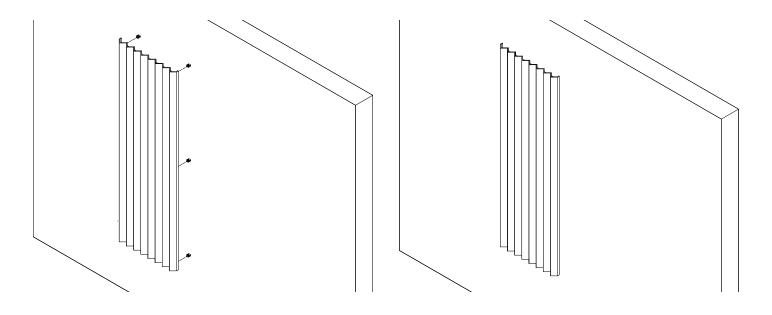

hush. acoustics

Install Guide

Peak

Quiet by design

- **1.** Identify the mounting points on the back of the Peak panel.
- **2.** Place a pointed transfer clip on each of the mounting points as shown below:

- 3. Now position the panel in the desired location on the wall, press the panel firmly against wall only pressing in the locations of the pointed transfer clips. The clips will leave a small 'dent' on the wall, this will indicate the required location of the mounting clips.
- **4.** Fasten the mounting clips to the wall, using applicable screws/anchors necessary for your wall substrate.

hush.acoustics Peak · Install Guide | 1

- 5. Remove all the pointed transfer clips from the back of the Peak panel, the panel can now be placed on the wall, aligning the mounting points on the panel with the mounting clips on the wall.
- **6.** Ensure that the panel is firmly pushed into place by pressing the panel against the wall in the locations of the mounting clips.