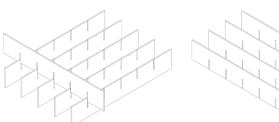

2. Begin inserting the upper baffle parts into the lower baffle parts by sliding the cut-out slots into each other. Push firmly to ensure a secure connection.

- **3.** Once all baffle parts have been installed, locate the Shoulder-bracket hardware provided.
- **4.** Align the Shoulder-brackets with the small cut out holes on the lower baffle parts.