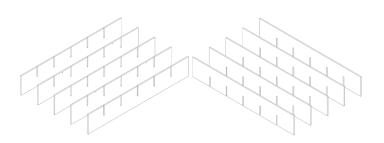

hush. acoustics

Install Guide

Matrix Baffles

Quiet by design

1. Locate and arrange the upper and lower parts of the baffle as shown below.

(Note; two of the lower parts will have small holes cut out for the installation hardware).