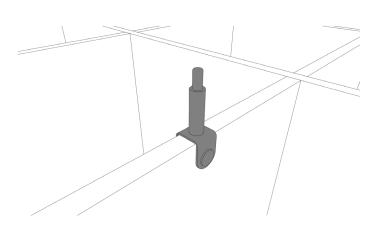

**5.** Now tighten the bolt hardware.

**6.** When all Shoulder-brackets have been installed, your baffle is now complete and ready to be suspended from the ceiling.

(Please refer to the 'Ceiling Hardware Install Guide' for the final steps).