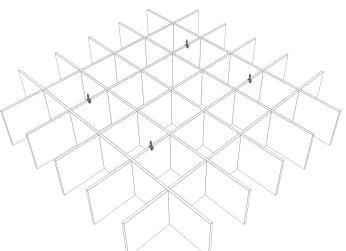

hush. acoustics

Install Guide

Matrix Baffles

Quiet by design

1. Locate and arrange the upper and lower parts of the baffle as shown below.

(Note; two of the lower parts will have small holes cut out for the installation hardware).

2. Begin inserting the upper baffle parts into the lower baffle parts by sliding the cut-out slots into each other. Push firmly to ensure a secure connection.

- **3.** Once all baffle parts have been installed, locate the Shoulder-bracket hardware provided.
- **4.** Align the Shoulder-brackets with the small cut out holes on the lower baffle parts.