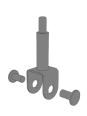

2. Begin inserting the upper baffle parts into the lower baffle parts by sliding the cut-out slots into each other. Push firmly to ensure a secure connection.

- **3.** Once all baffle parts have been installed, locate the Shoulder-bracket hardware provided.
- **4.** Align the Shoulder-brackets with the small cut out holes on the lower baffle parts.

**5.** Now tighten the bolt hardware.

**6.** When all Shoulder-brackets have been installed, your baffle is now complete and ready to be suspended from the ceiling.

(Please refer to the 'Ceiling Hardware Install Guide' for the final steps).