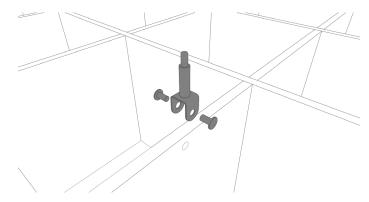

2. Begin inserting the upper baffle parts into the lower baffle parts by sliding the cut-out slots into each other. Push firmly to ensure a secure connection.

- **3.** Once all baffle parts have been installed, locate the Shoulder-bracket hardware provided.
- **4.** Align the Shoulder-brackets with the small cut out holes on the lower baffle parts.

**5.** Now tighten the bolt hardware.

**6.** When all Shoulder-brackets have been installed, your baffle is now complete and ready to be suspended from the ceiling.

(Please refer to the 'Ceiling Hardware Install Guide' for the final steps).