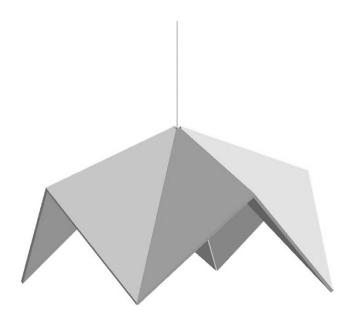

- **5.** Once the cable has been suspended, the Kite will fold along the V-grooves. Ensure that the Kite has formed as shown below.
- **6.** Your Kite installation is now complete.

hush.aconstics

Kite · Install Guide | 2