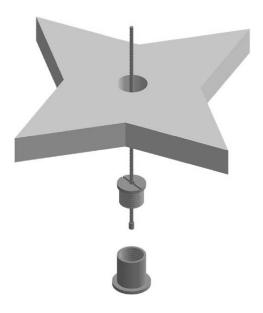

hush. acoustics

Install Guide

Kite

Quiet by design

- 1. Locate the hardware and the Structure Support piece. Assemble in order as shown below.
- 2. Now, with the Kite oriented exactly as shown, insert the hardware from the underside, pulling the cable through vertically.

- 3. In this **underside** view, the Structure Support is shown in red to highlight how it must be aligned with the 'V' cut-outs on the underside of the Kite.
- **4.** Now attach the suspension cable to the hardware mounted on your ceiling.

- **5.** Once the cable has been suspended, the Kite will fold along the V-grooves. Ensure that the Kite has formed as shown below.
- **6.** Your Kite installation is now complete.

hush.aconstics

Kite · Install Guide | 2