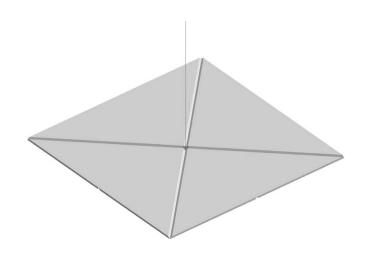

hush. acoustics

Install Guide

Kite

Quiet by design

- 1. Locate the hardware and the Structure Support piece. Assemble in order as shown below.
- 2. Now, with the Kite oriented exactly as shown, insert the hardware from the underside, pulling the cable through vertically.