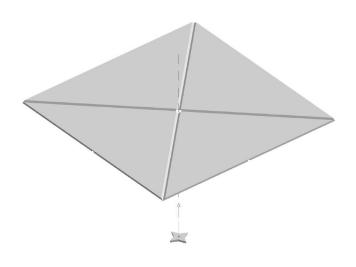

hush. acoustics

Install Guide

Kite

Quiet by design

- 1. Locate the hardware and the Structure Support piece. Assemble in order as shown below.
- 2. Now, with the Kite oriented exactly as shown, insert the hardware from the underside, pulling the cable through vertically.

- 3. In this **underside** view, the Structure Support is shown in red to highlight how it must be aligned with the 'V' cut-outs on the underside of the Kite.
- **4.** Now attach the suspension cable to the hardware mounted on your ceiling.