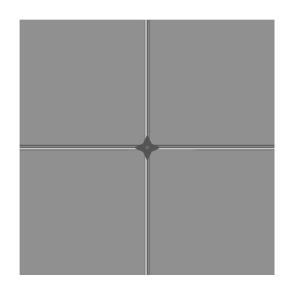

- **3.** In this **underside** view, the Structure Support is shown in red to highlight how it must be aligned with the 'V' cut-outs on the underside of the Kite.
- **4.** Now attach the suspension cable to the hardware mounted on your ceiling.