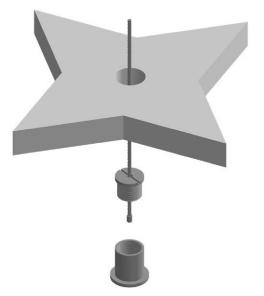

## Quiet by design

- 1. Locate the hardware and the Structure Support piece. Assemble in order as shown below.
- 2. Now, with the Kite oriented exactly as shown, insert the hardware from the underside, pulling the cable through vertically.

- **3.** In this **underside** view, the Structure Support is shown in red to highlight how it must be aligned with the 'V' cut-outs on the underside of the Kite.
- **4.** Now attach the suspension cable to the hardware mounted on your ceiling.