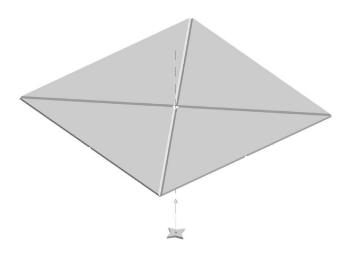

## Quiet by design

- 1. Locate the hardware and the Structure Support piece. Assemble in order as shown below.
- 2. Now, with the Kite oriented exactly as shown, insert the hardware from the underside, pulling the cable through vertically.