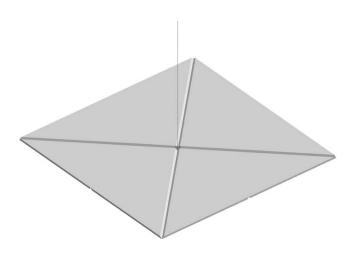

## Quiet by design

- 1. Locate the hardware and the Structure Support piece. Assemble in order as shown below.
- 2. Now, with the Kite oriented exactly as shown, insert the hardware from the underside, pulling the cable through vertically.

- **3.** In this **underside** view, the Structure Support is shown in red to highlight how it must be aligned with the 'V' cut-outs on the underside of the Kite.
- **4.** Now attach the suspension cable to the hardware mounted on your ceiling.