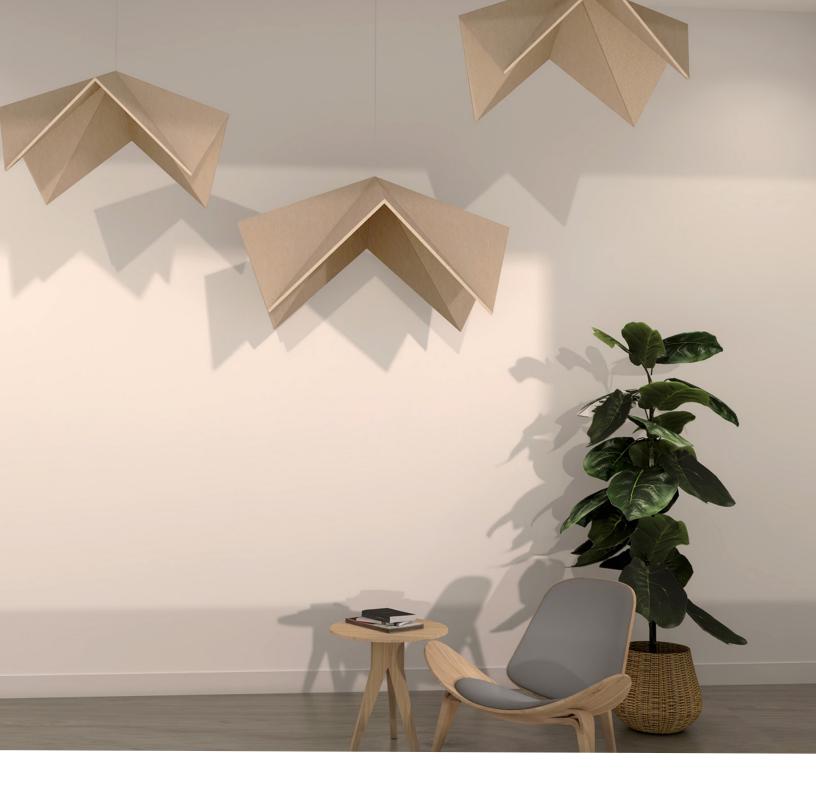

hush. acoustics

Install Guide Kite



## Quiet by design

- 1. Locate the hardware and the Structure Support piece. Assemble in order as shown below.
- 2. Now, with the Kite oriented exactly as shown, insert the hardware from the underside, pulling the cable through vertically.





- **3.** In this **underside** view, the Structure Support is shown in red to highlight how it must be aligned with the 'V' cut-outs on the underside of the Kite.
- **4.** Now attach the suspension cable to the hardware mounted on your ceiling.





- 5. Once the cable has been suspended, the Kite will fold along the V-grooves. Ensure that the Kite has formed as shown below.
- **6.** Your Kite installation is now complete.