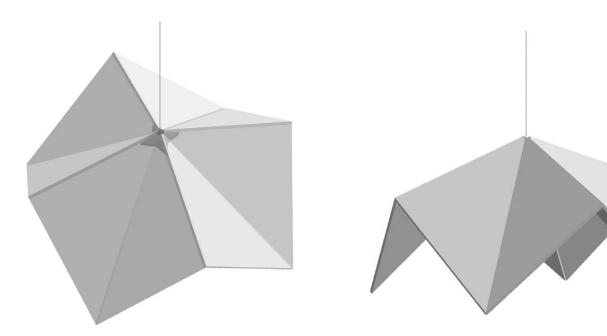

- 5. Once the cable has been suspended, the Kite will fold along the V-grooves. Ensure that the Kite has formed as shown below.
- **6.** Your Kite installation is now complete.