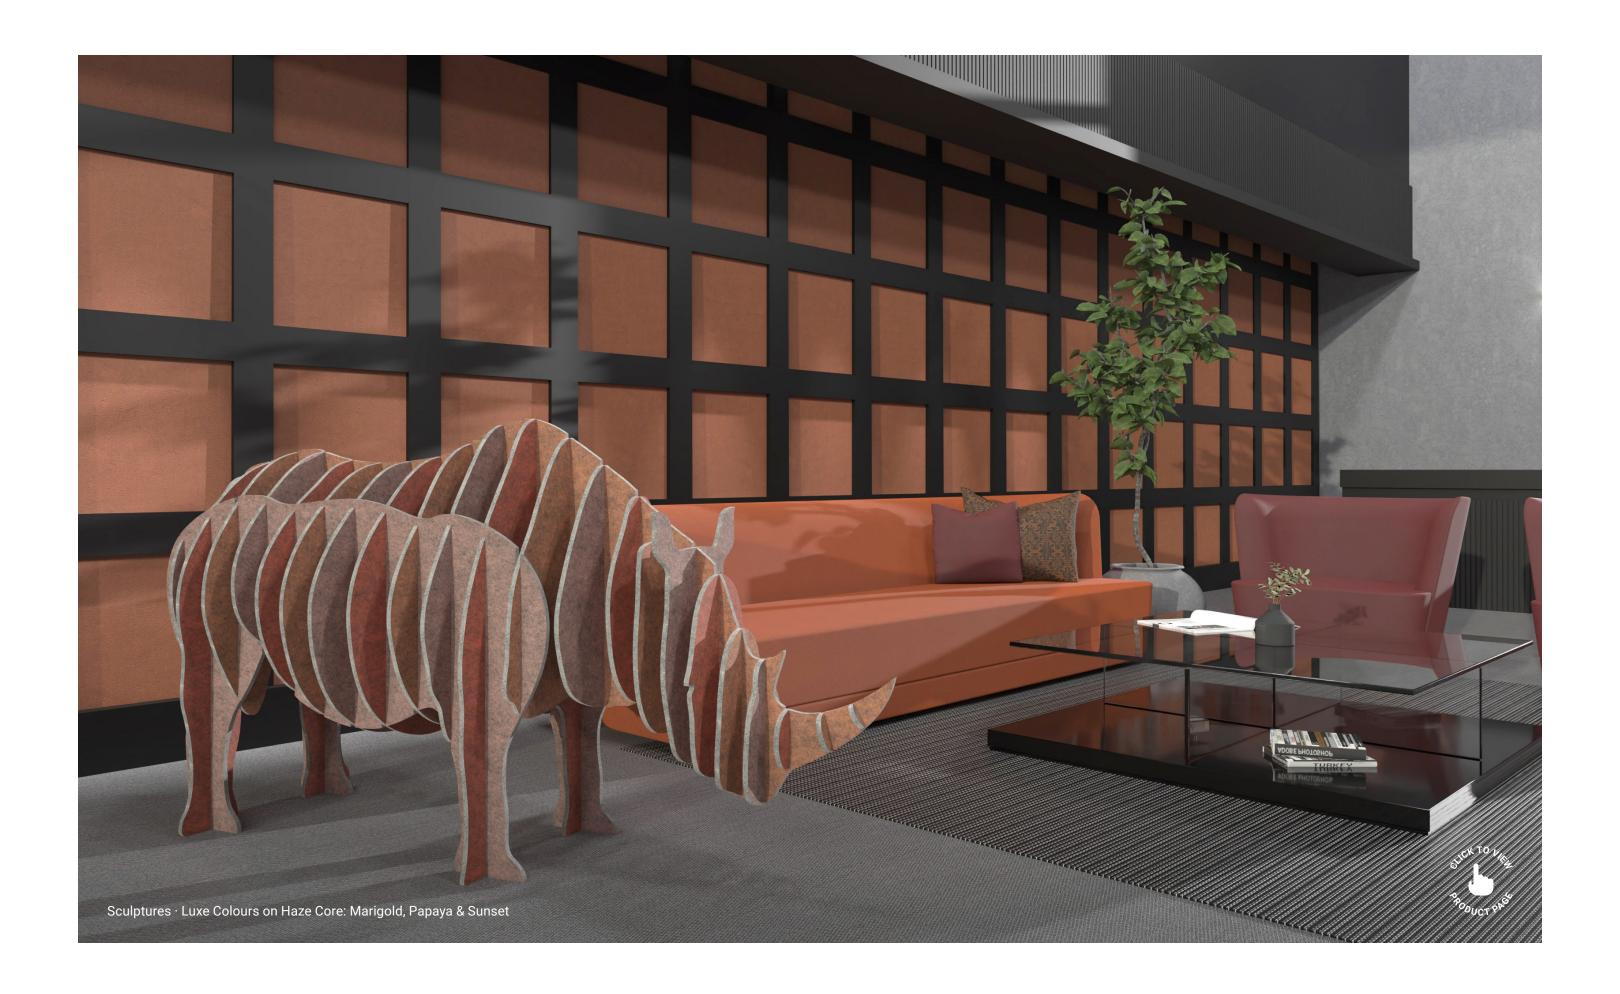

Hush Luxe Colours are our pioneering collection of meticulously crafted surface shades.

It's about the alchemy that happens when the Haze or Polar core is paired with the colour of your choice. Check out the selected tones that beautifully matches the "Colour of the Year":

## LUXE Colours

Haze Core: Polar Core: Blossom Papaya Blossom Papaya Lotus Marigold Lotus Marigold Flamingo Flamingo Rose Rose Sunset Grape Sunset Grape

Hush Element Colours are felt hues, with their core on the same colour as the tone of the surface. When beveled the core shows the same colour of the surface.