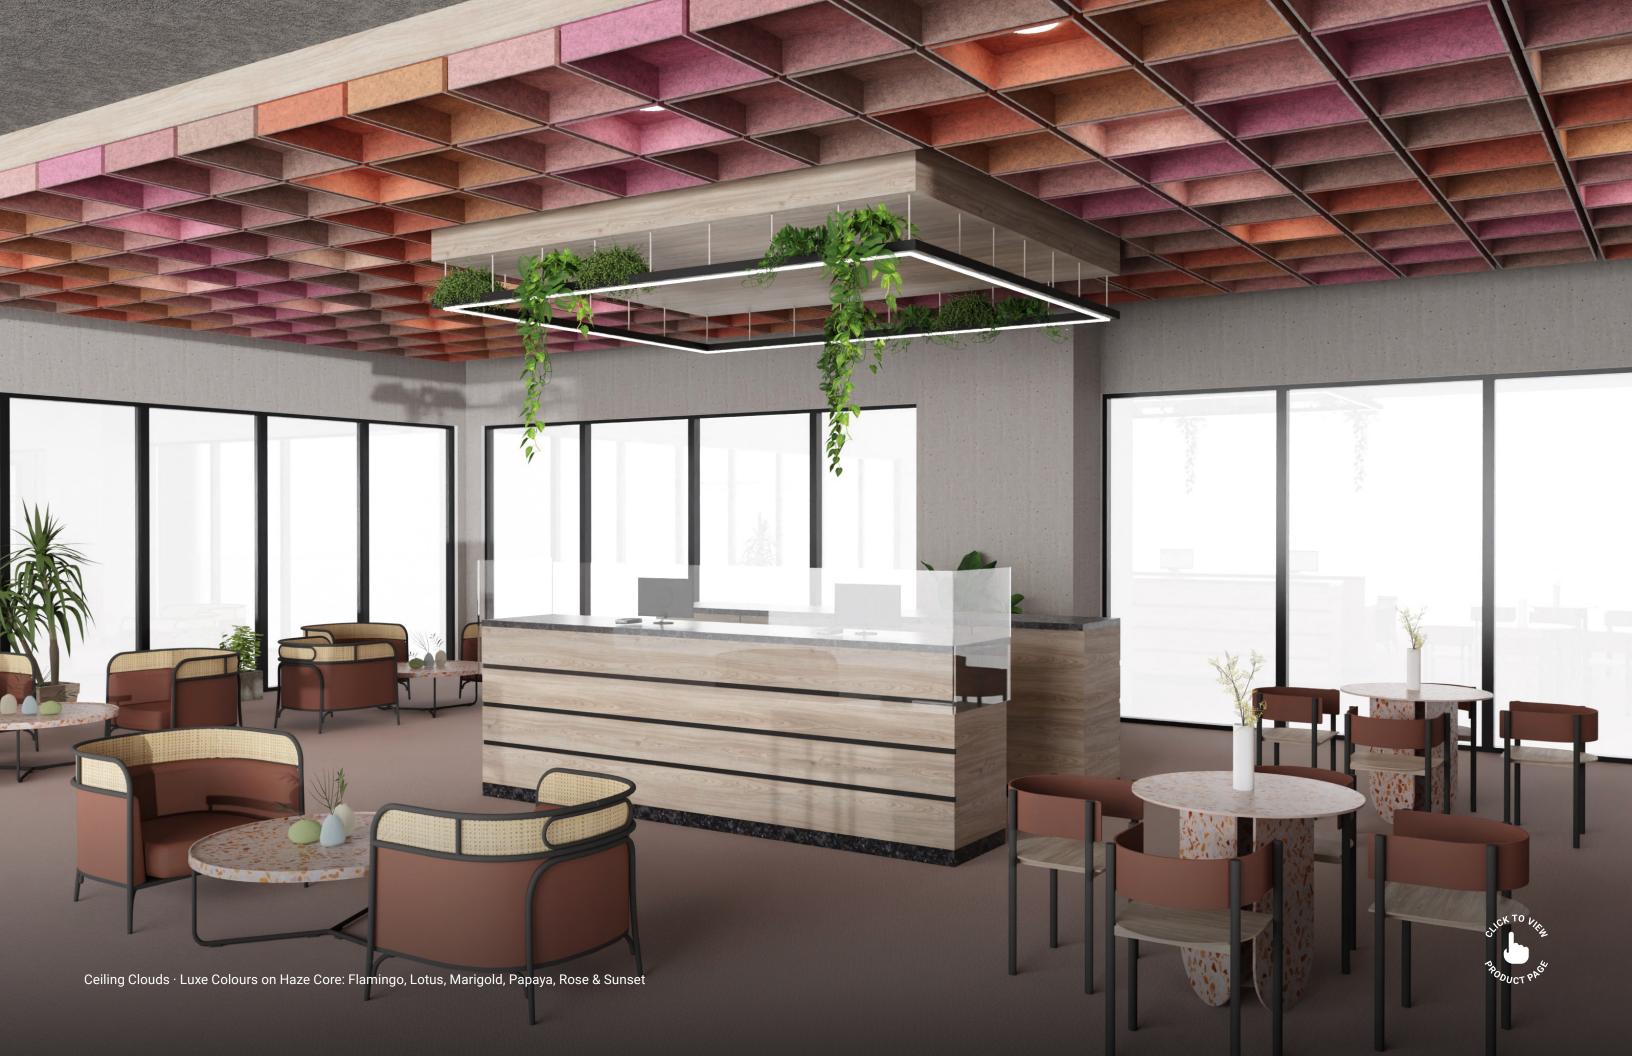

Hush Luxe Colours are our pioneering collection of meticulously crafted surface shades.

It's about the alchemy that happens when the Haze or Polar core is paired with the colour of your choice. Check out the selected tones that beautifully matches the "Colour of the Year":

## LUXE Colours

Haze Core: Polar Core: Blossom Papaya Blossom Papaya Lotus Marigold Lotus Marigold Flamingo Flamingo Rose Rose Sunset Grape Sunset Grape

Hush Element Colours are felt hues, with their core on the same colour as the tone of the surface. When beveled the core shows the same colour of the surface.