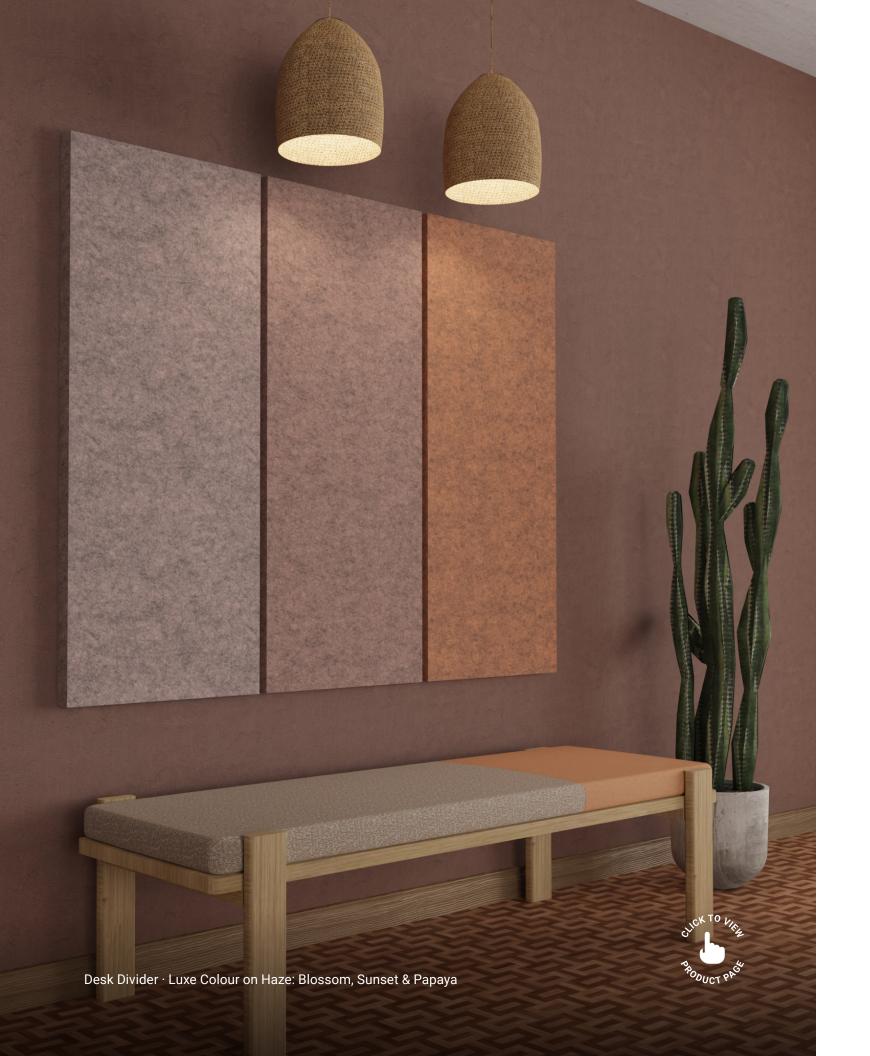

Hush Luxe Colours are our pioneering collection of meticulously crafted surface shades.

It's about the alchemy that happens when the Haze or Polar core is paired with the colour of your choice. Check out the selected tones that beautifully matches the "Colour of the Year":

## LUXE Colours

Haze Core: Polar Core: Blossom Papaya Blossom Papaya Lotus Marigold Lotus Marigold Flamingo Flamingo Rose Rose Sunset Grape Sunset Grape

Hush Element Colours are felt hues, with their core on the same colour as the tone of the surface. When beveled the core shows the same colour of the surface.