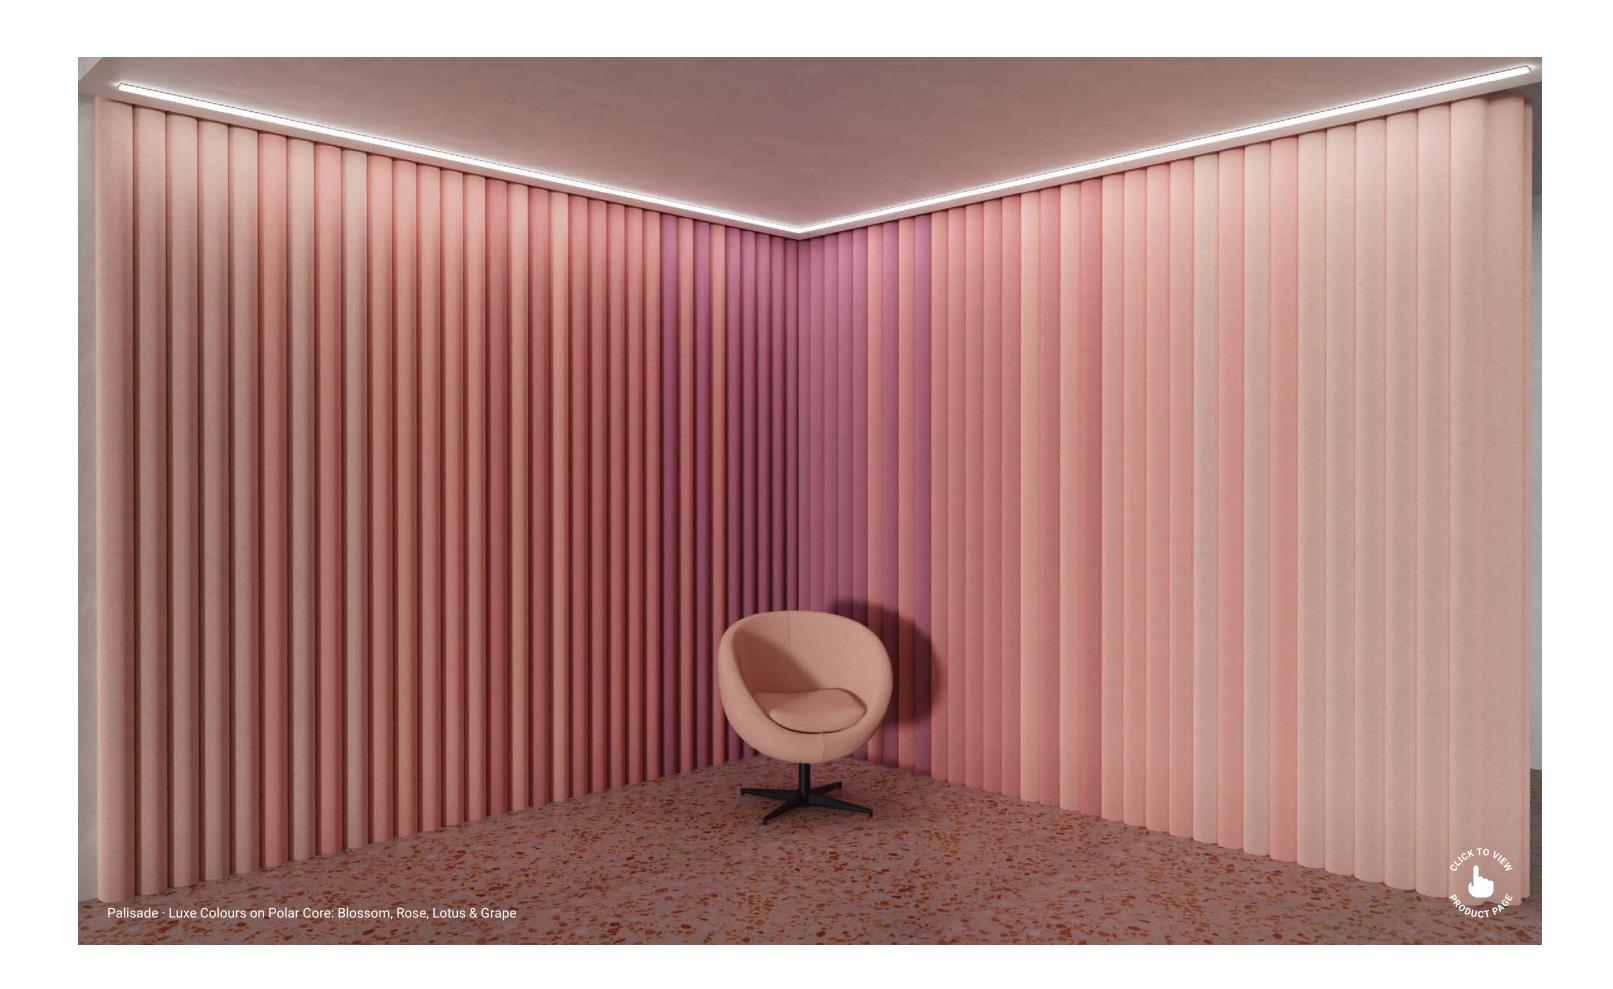

Hush Luxe Colours are our pioneering collection of meticulously crafted surface shades.

It's about the alchemy that happens when the Haze or Polar core is paired with the colour of your choice. Check out the selected tones that beautifully matches the "Colour of the Year":

## LUXE Colours

Haze Core: Polar Core: Blossom Papaya Blossom Papaya Lotus Marigold Lotus Marigold Flamingo Flamingo Rose Rose Sunset Grape Sunset Grape

Hush Element Colours are felt hues, with their core on the same colour as the tone of the surface. When beveled the core shows the same colour of the surface.