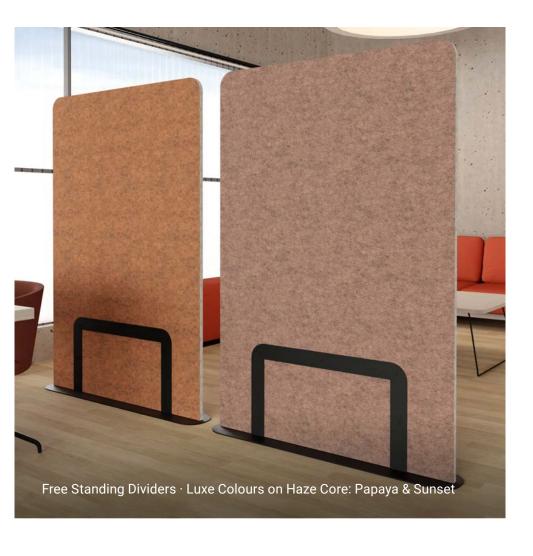

Hush Luxe Colours are our pioneering collection of meticulously crafted surface shades.

It's about the alchemy that happens when the Haze or Polar core is paired with the colour of your choice. Check out the selected tones that beautifully matches the "Colour of the Year":

## LUXE Colours

Haze Core: Polar Core: Blossom Papaya Blossom Papaya Lotus Marigold Lotus Marigold Flamingo Flamingo Rose Rose Sunset Grape Sunset Grape

Hush Element Colours are felt hues, with their core on the same colour as the tone of the surface. When beveled the core shows the same colour of the surface.