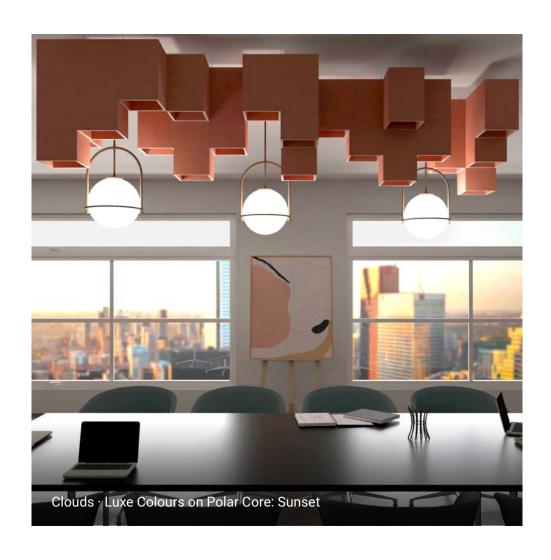

Hush Luxe Colours are our pioneering collection of meticulously crafted surface shades.

It's about the alchemy that happens when the Haze or Polar core is paired with the colour of your choice. Check out the selected tones that beautifully matches the "Colour of the Year":

## LUXE Colours

Haze Core: Polar Core: Blossom Papaya Blossom Papaya Lotus Marigold Lotus Marigold Flamingo Flamingo Rose Rose Sunset Grape Sunset Grape

Hush Element Colours are felt hues, with their core on the same colour as the tone of the surface. When beveled the core shows the same colour of the surface.