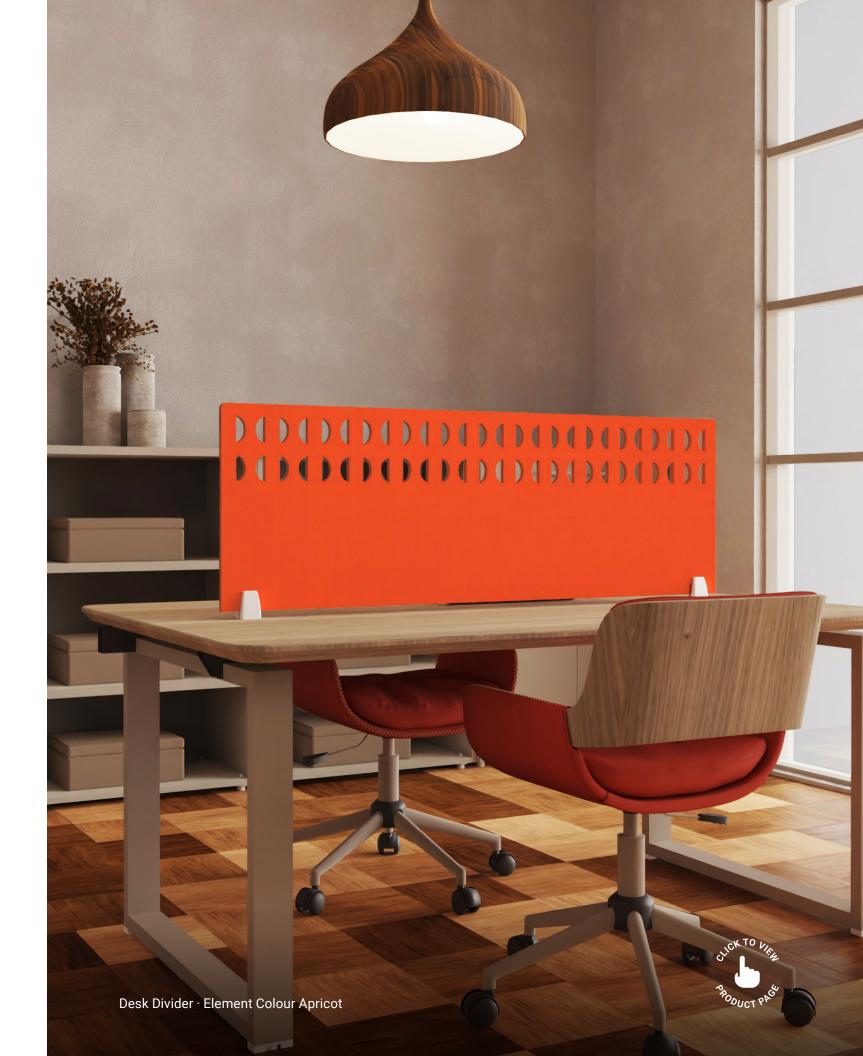

## LUXE Colours

Haze Core: Polar Core: Blossom Papaya Blossom Papaya Lotus Marigold Lotus Marigold Flamingo Flamingo Rose Rose Sunset Grape Sunset Grape

Hush Element Colours are felt hues, with their core on the same colour as the tone of the surface. When beveled the core shows the same colour of the surface.

These curated colours are complementary to the Luxe Colours for the featured "Colour of the Year" collection:

## Element Colours