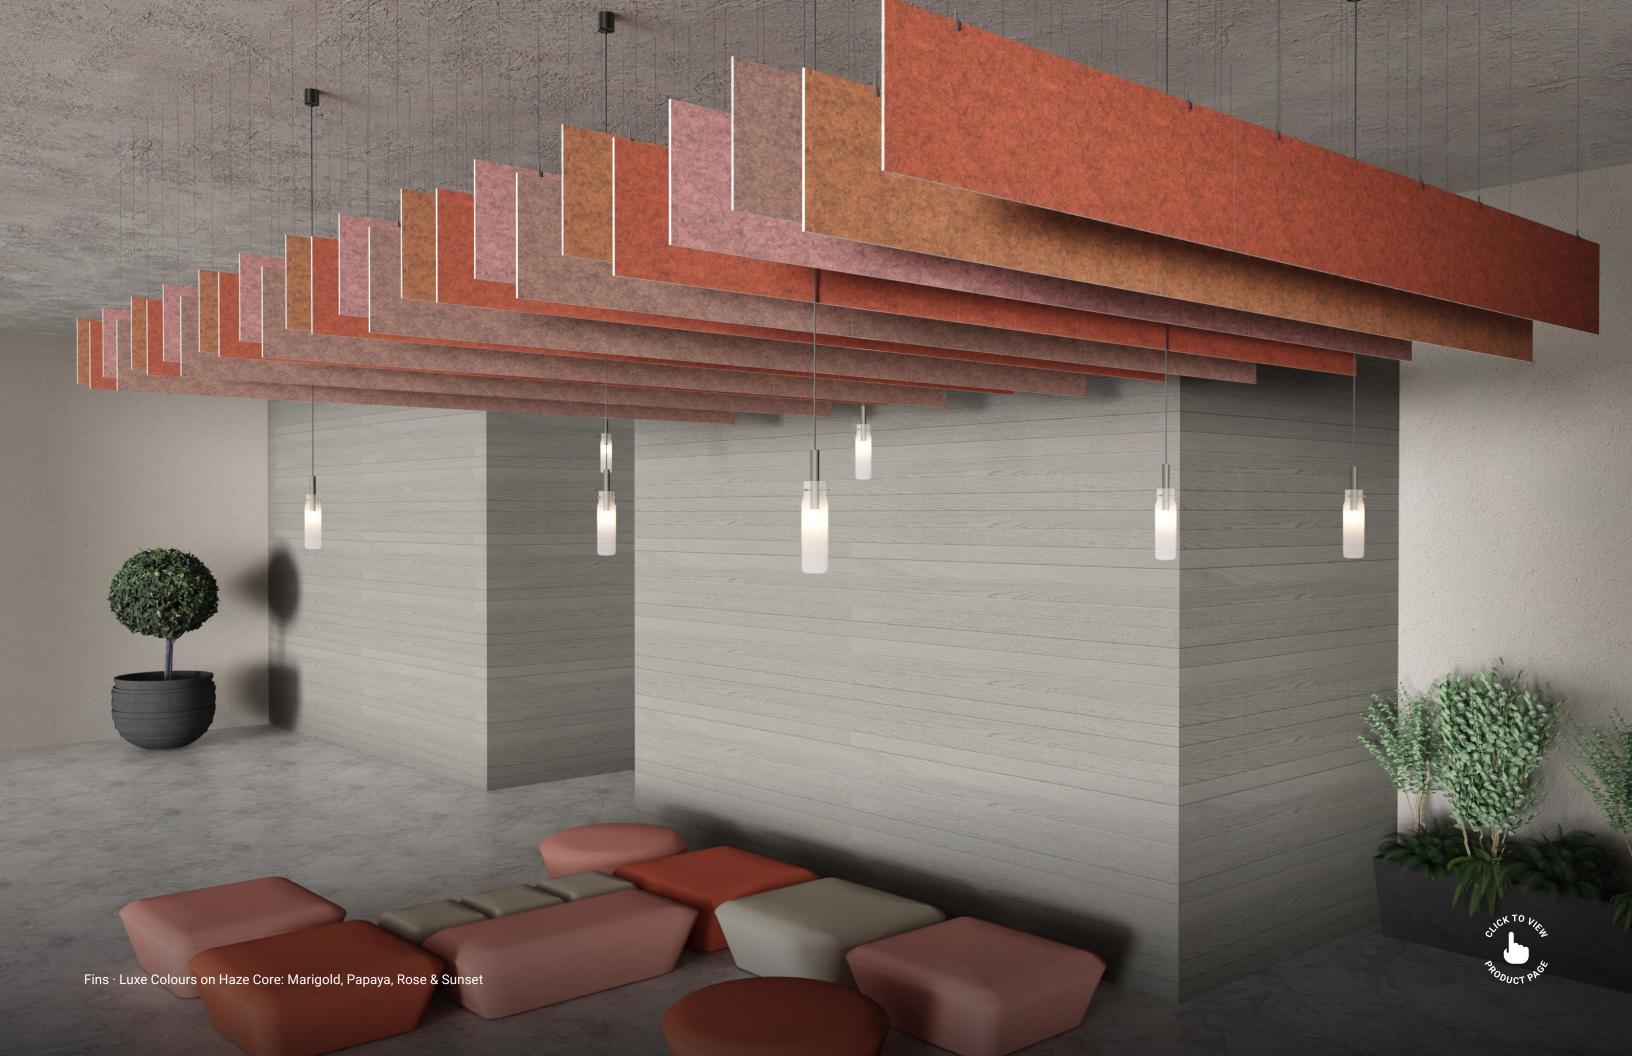

Hush Luxe Colours are our pioneering collection of meticulously crafted surface shades.

It's about the alchemy that happens when the Haze or Polar core is paired with the colour of your choice. Check out the selected tones that beautifully matches the "Colour of the Year":

## LUXE Colours

Haze Core: Polar Core: Blossom Papaya Blossom Papaya Lotus Marigold Lotus Marigold Flamingo Flamingo Rose Rose Sunset Grape Sunset Grape

Hush Element Colours are felt hues, with their core on the same colour as the tone of the surface. When beveled the core shows the same colour of the surface.