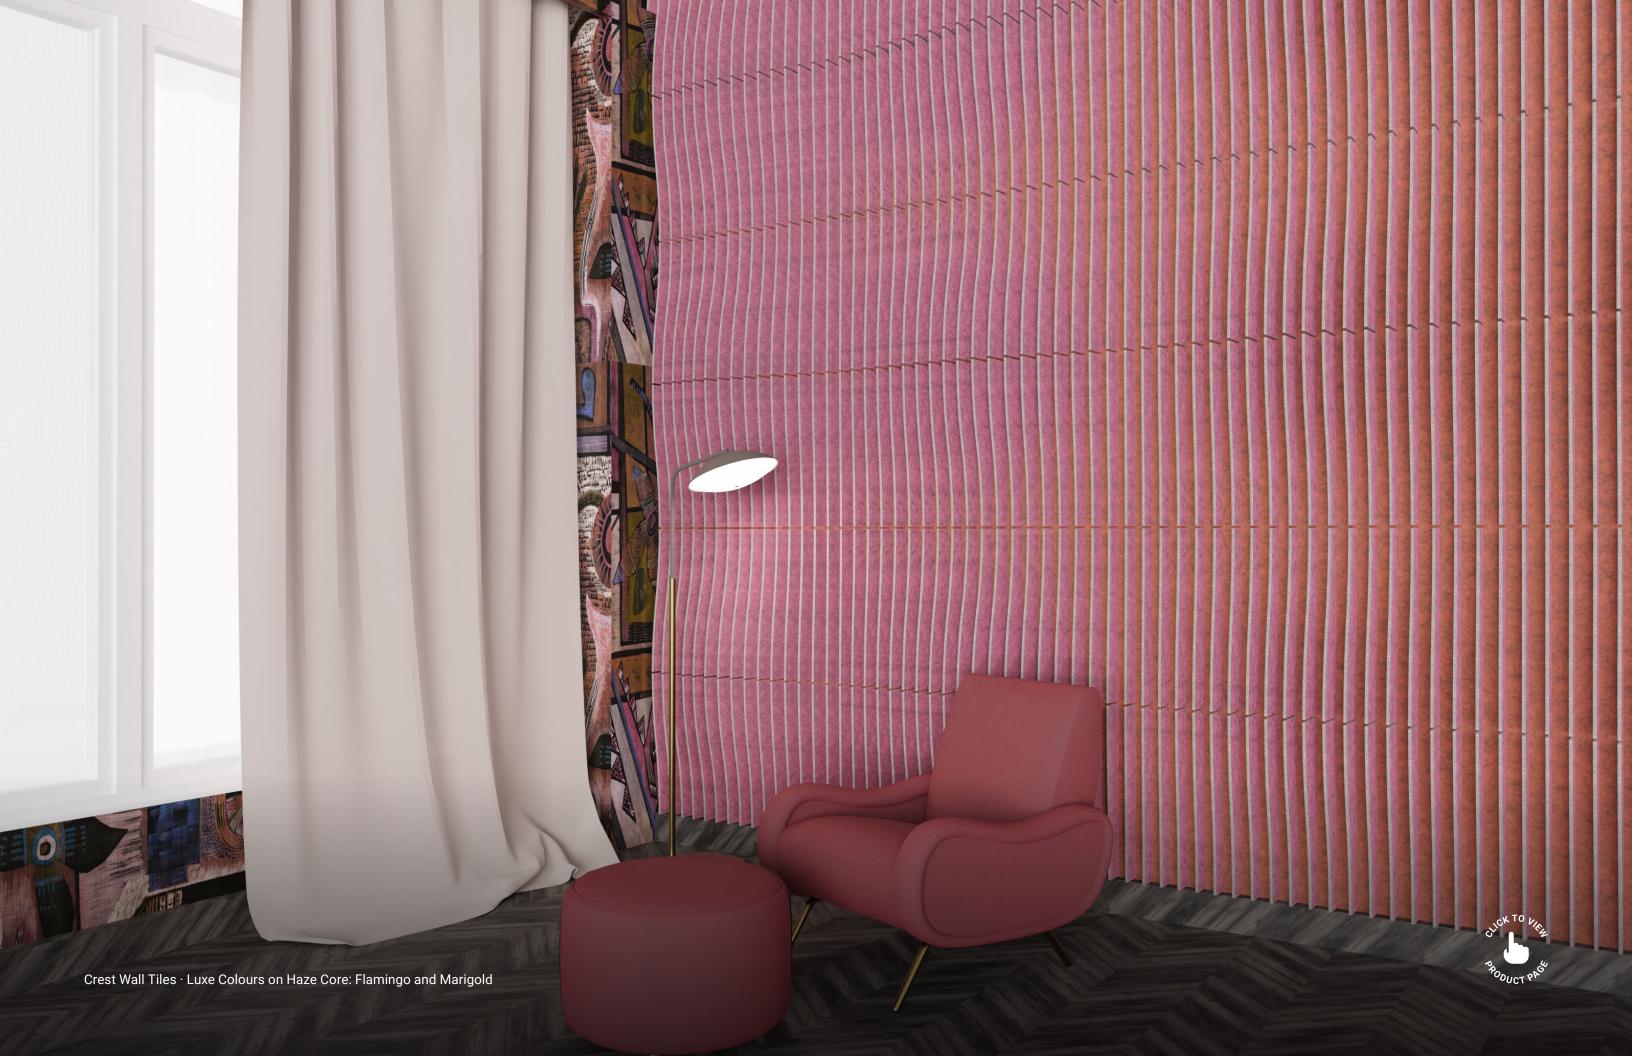

Hush Luxe Colours are our pioneering collection of meticulously crafted surface shades.

It's about the alchemy that happens when the Haze or Polar core is paired with the colour of your choice. Check out the selected tones that beautifully matches the "Colour of the Year":

## LUXE Colours

Haze Core: Polar Core: Blossom Papaya Blossom Papaya Lotus Marigold Lotus Marigold Flamingo Flamingo Rose Rose Sunset Grape Sunset Grape

Hush Element Colours are felt hues, with their core on the same colour as the tone of the surface. When beveled the core shows the same colour of the surface.