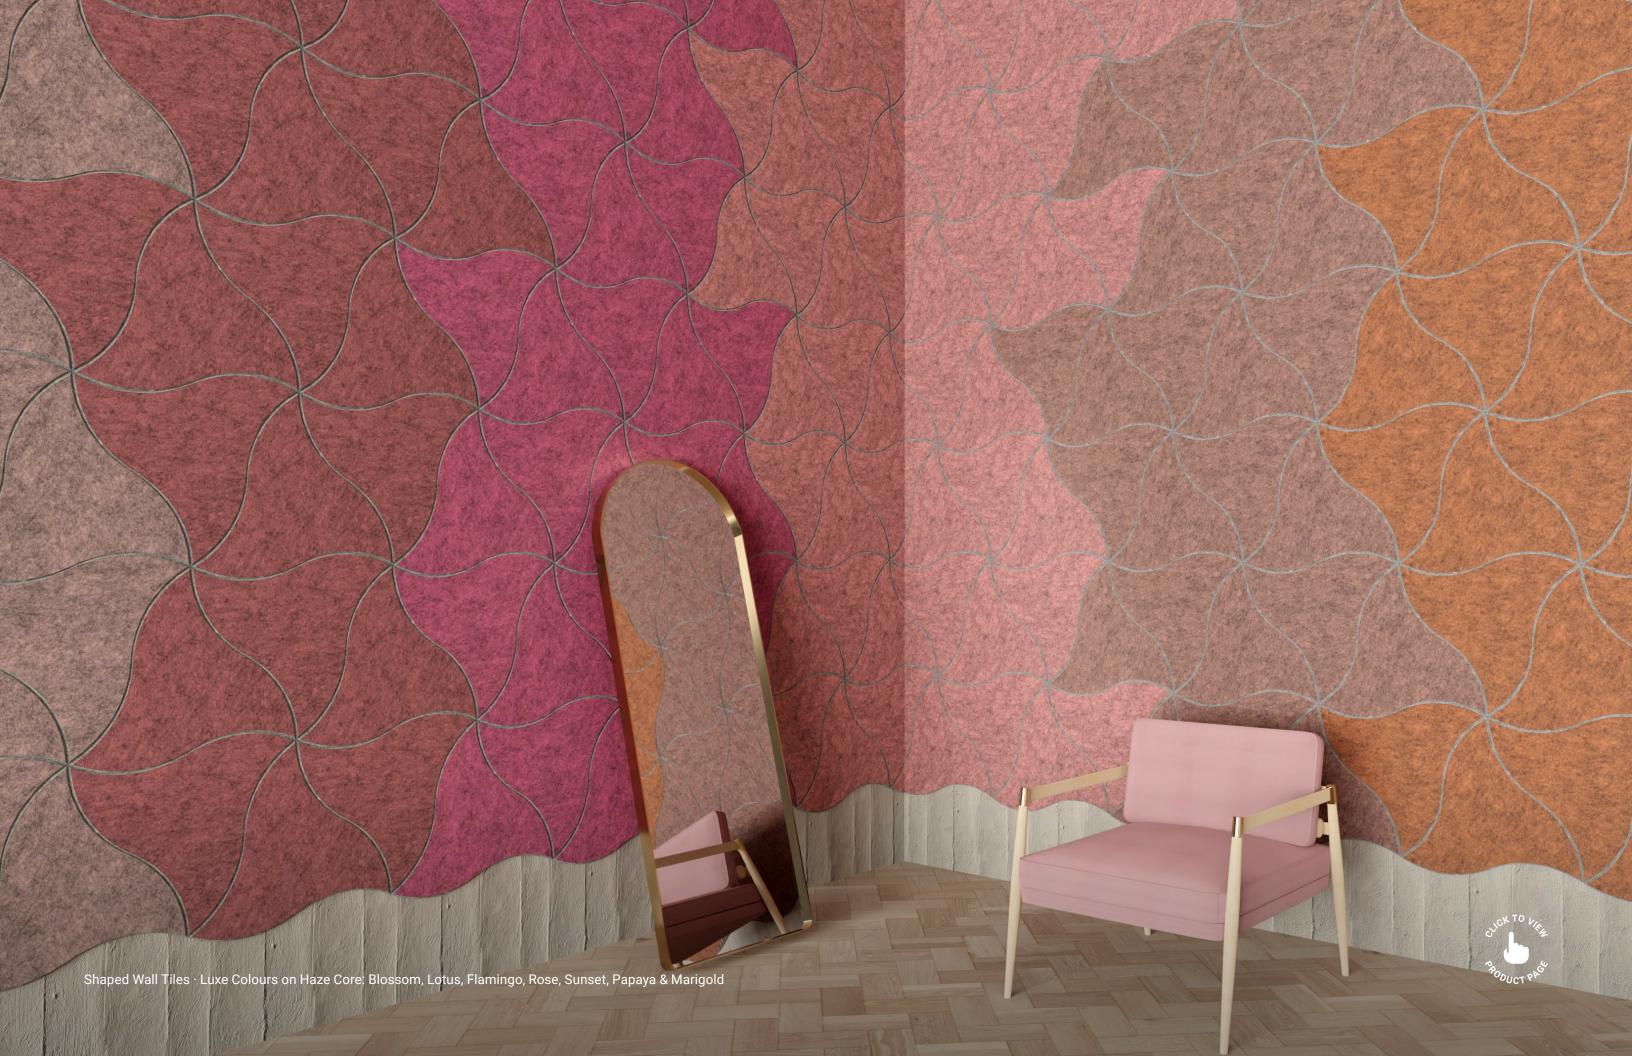

Hush Luxe Colours are our pioneering collection of meticulously crafted surface shades.

It's about the alchemy that happens when the Haze or Polar core is paired with the colour of your choice. Check out the selected tones that beautifully matches the "Colour of the Year":

## LUXE Colours

Haze Core: Polar Core: Blossom Papaya Blossom Papaya Lotus Marigold Lotus Marigold Flamingo Flamingo Rose Rose Sunset Grape Sunset Grape

Hush Element Colours are felt hues, with their core on the same colour as the tone of the surface. When beveled the core shows the same colour of the surface.