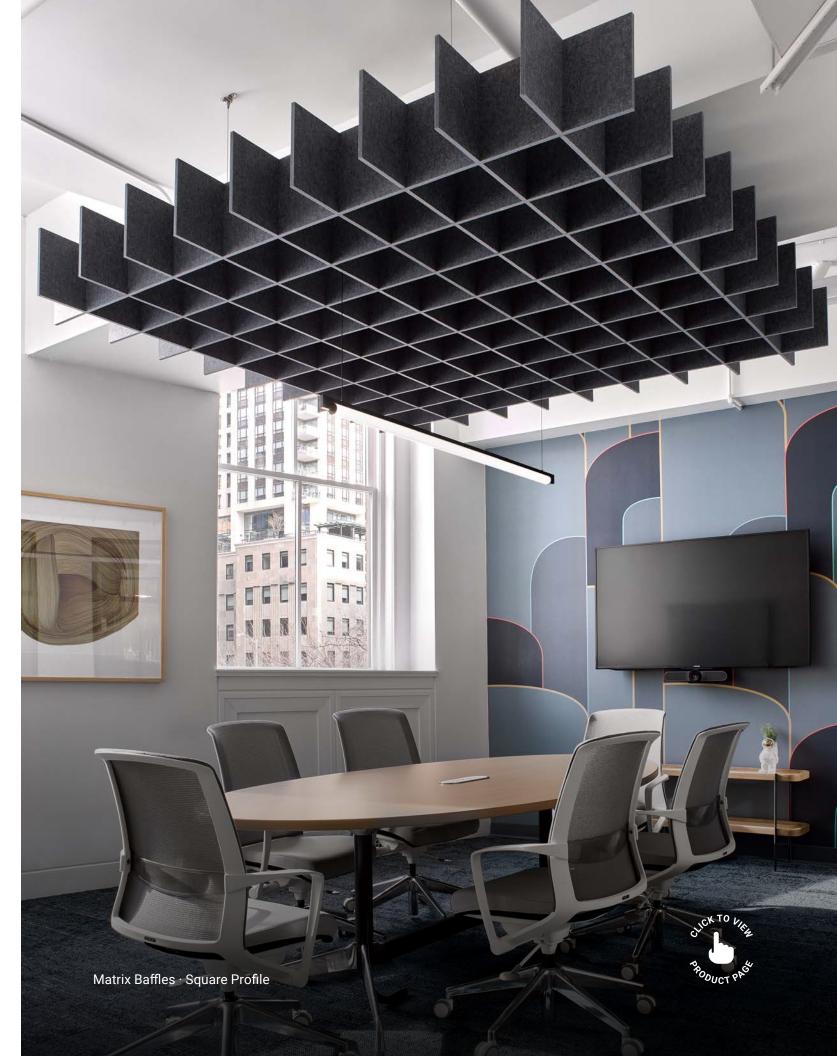

#### Matrix Baffles

Why not double the baffles? A suspension grid is created by joining two sets of baffles to create our Matrix Baffles. With so many possibilities and options, these Matrix Baffles can bring any space together and minimize ceiling echoes.