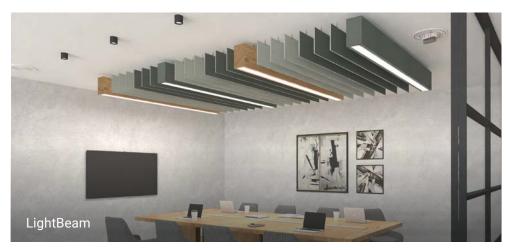

#### Beams

Hush Beams can cover a massive surface area, absorbing unwanted reverberations. From muted hallways to bold, formal offices, we have beams in various lengths, colors, and patterns to fit any design.