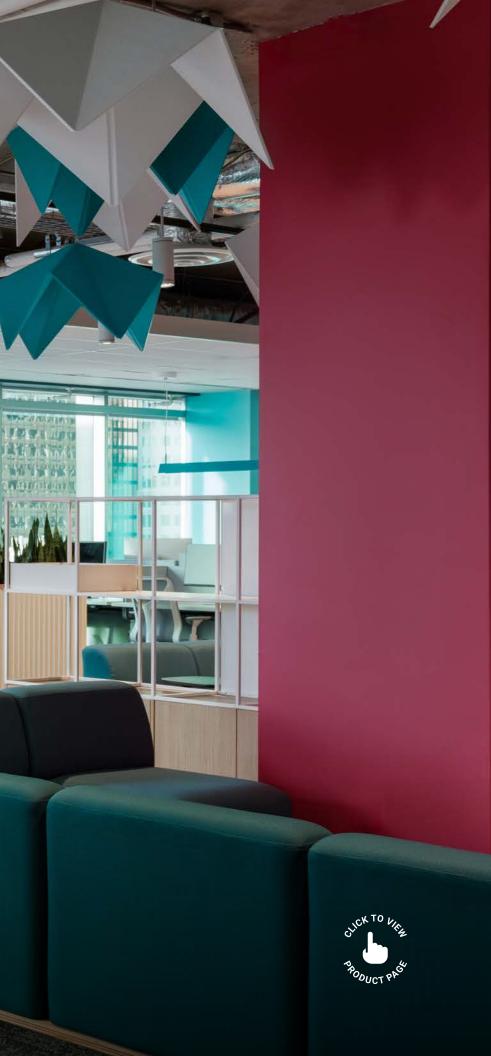

## Clouds

No matter what type of ceiling you have, an acoustic Cloud conceals any troublesome fixtures and attachments while adding a visually pleasing element. Because Hush Clouds come in a variety of shapes, sizes, and colors, infinite design possibilities exist.