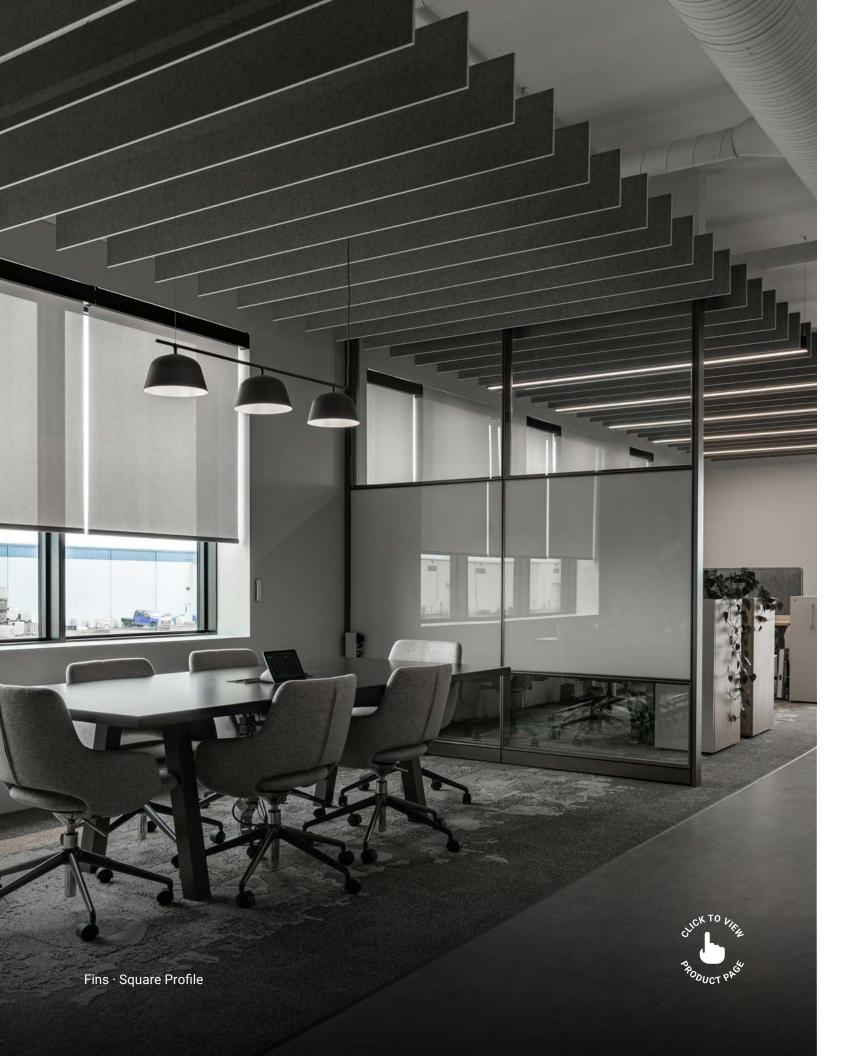

#### Fins

In an open space, a bare ceiling will reflect sound back into the room, creating a loud and unpleasant acoustic environment. The independently mounted Hush Fin baffles break up the sound, reducing the echoes and taking care of any unwanted noise.