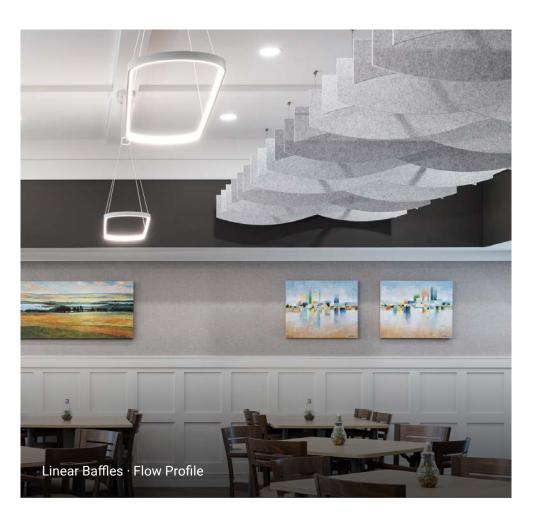

### Linear Baffles

The use of acoustic Baffles can increase interest in an otherwise unattractive area. With a wide range of ceiling baffle shapes and sizes, you can create a statement. The Hush Baffles break up the sound, reducing the echoes and taking care of any unwanted noise.

Linear Baffles · Custom Wave Profile