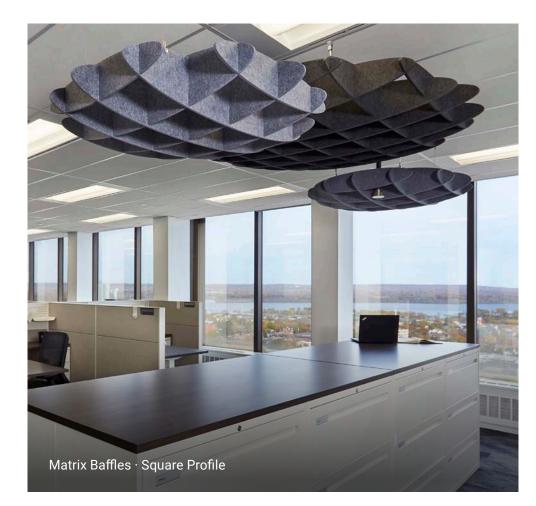

#### Matrix Baffles

Why not double the baffles? A suspension grid is created by joining two sets of baffles to create our Matrix Baffles. With so many possibilities and options, these Matrix Baffles can bring any space together and minimize ceiling echoes.