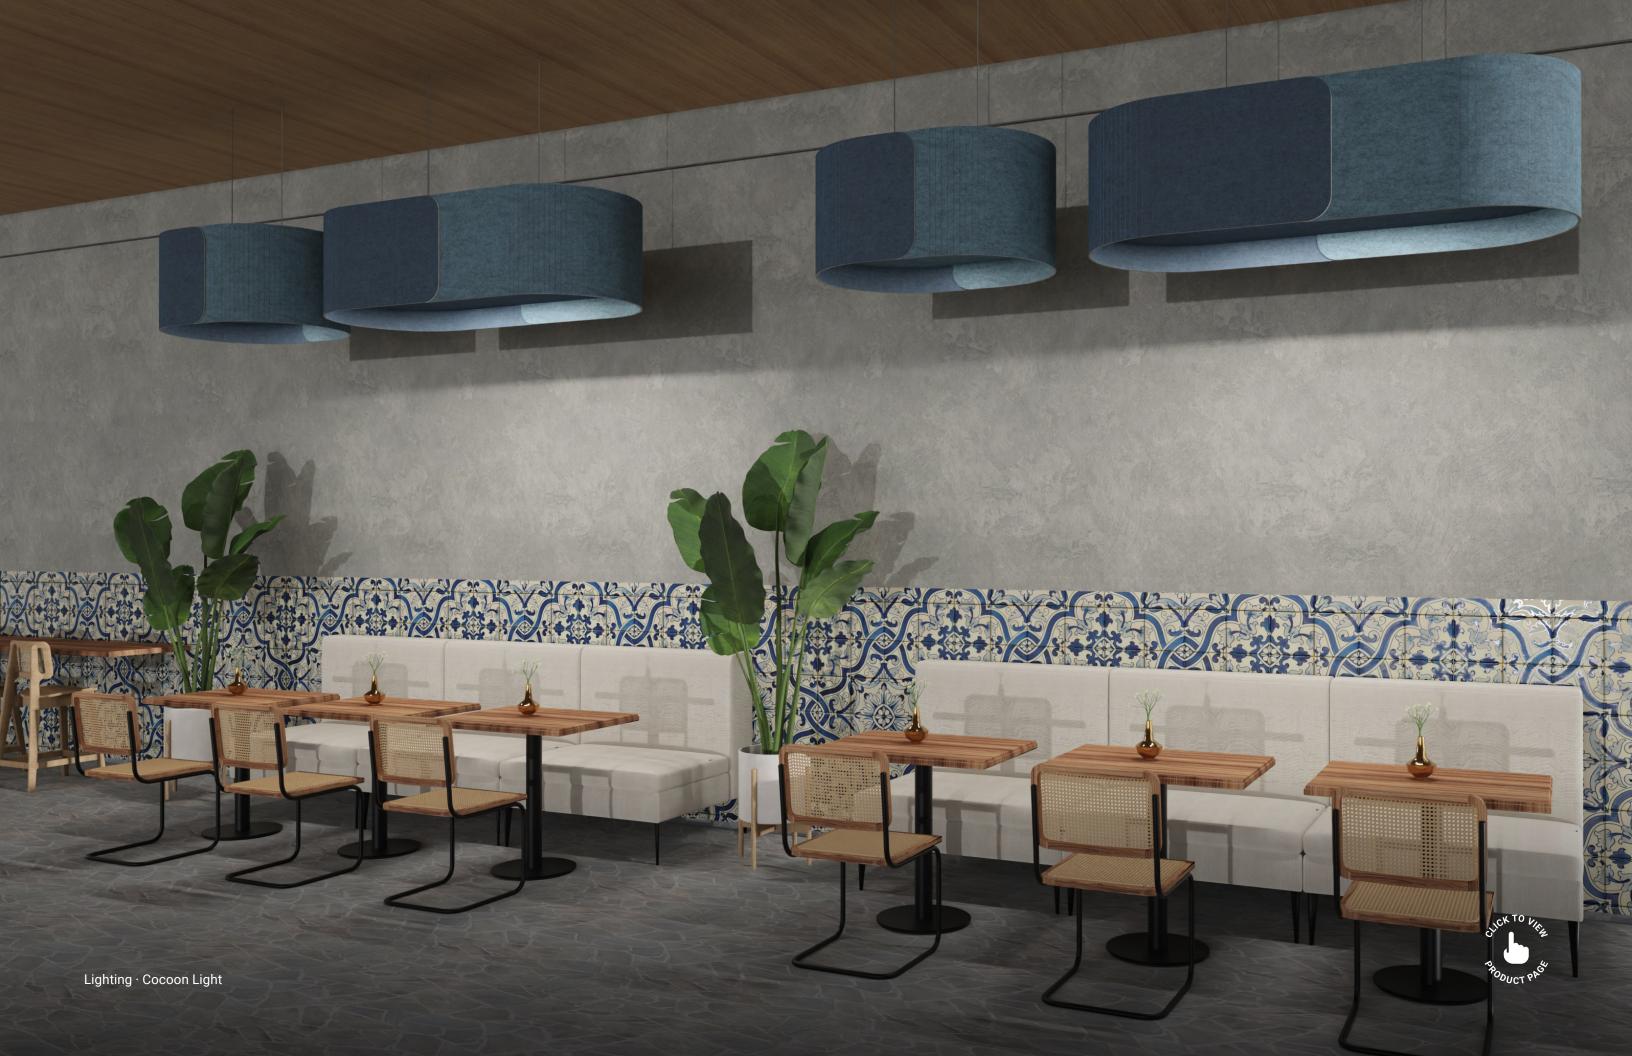

# Lighting

Introducing our Innovative Acoustic Lighting Category, where lighting meets sound absorption to transform your space bringing a beautiful harmony with double function: illuminate and absorbs sound!