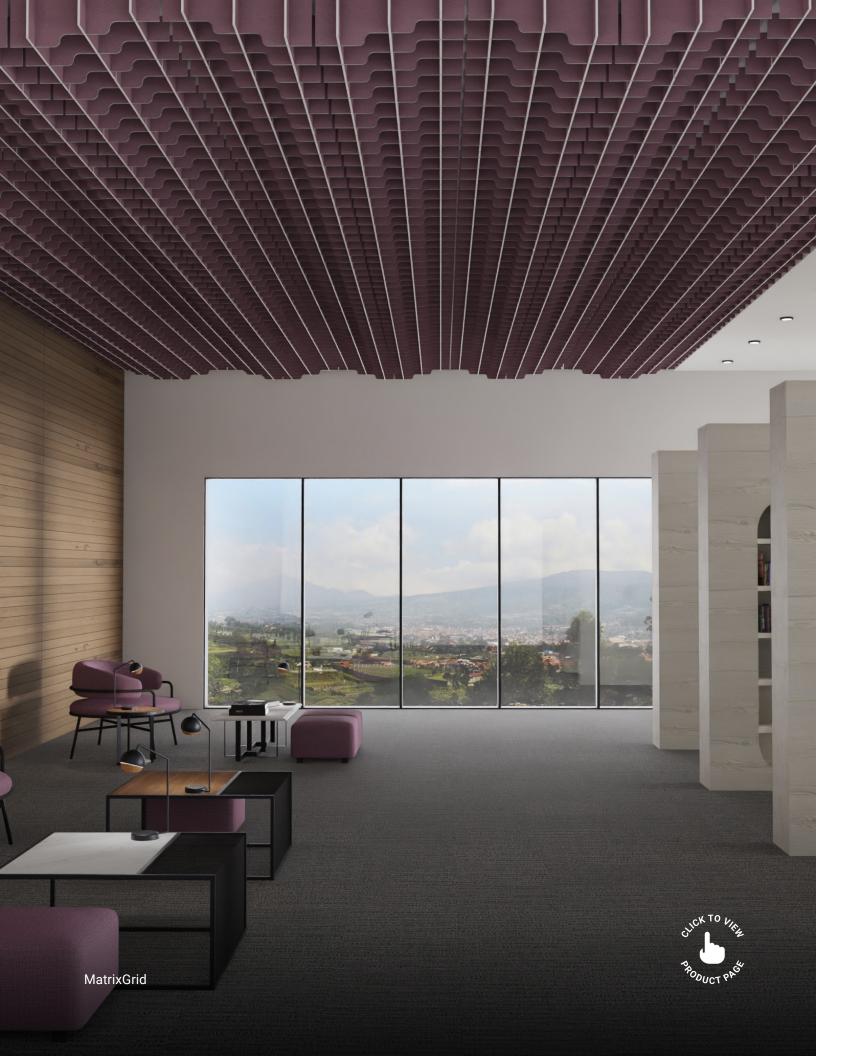

#### Matrix Baffles

Why not double the baffles? A suspension grid is created by joining two sets of baffles to create our Matrix Baffles. With so many possibilities and options, these Matrix Baffles can bring any space together and minimize ceiling echoes.