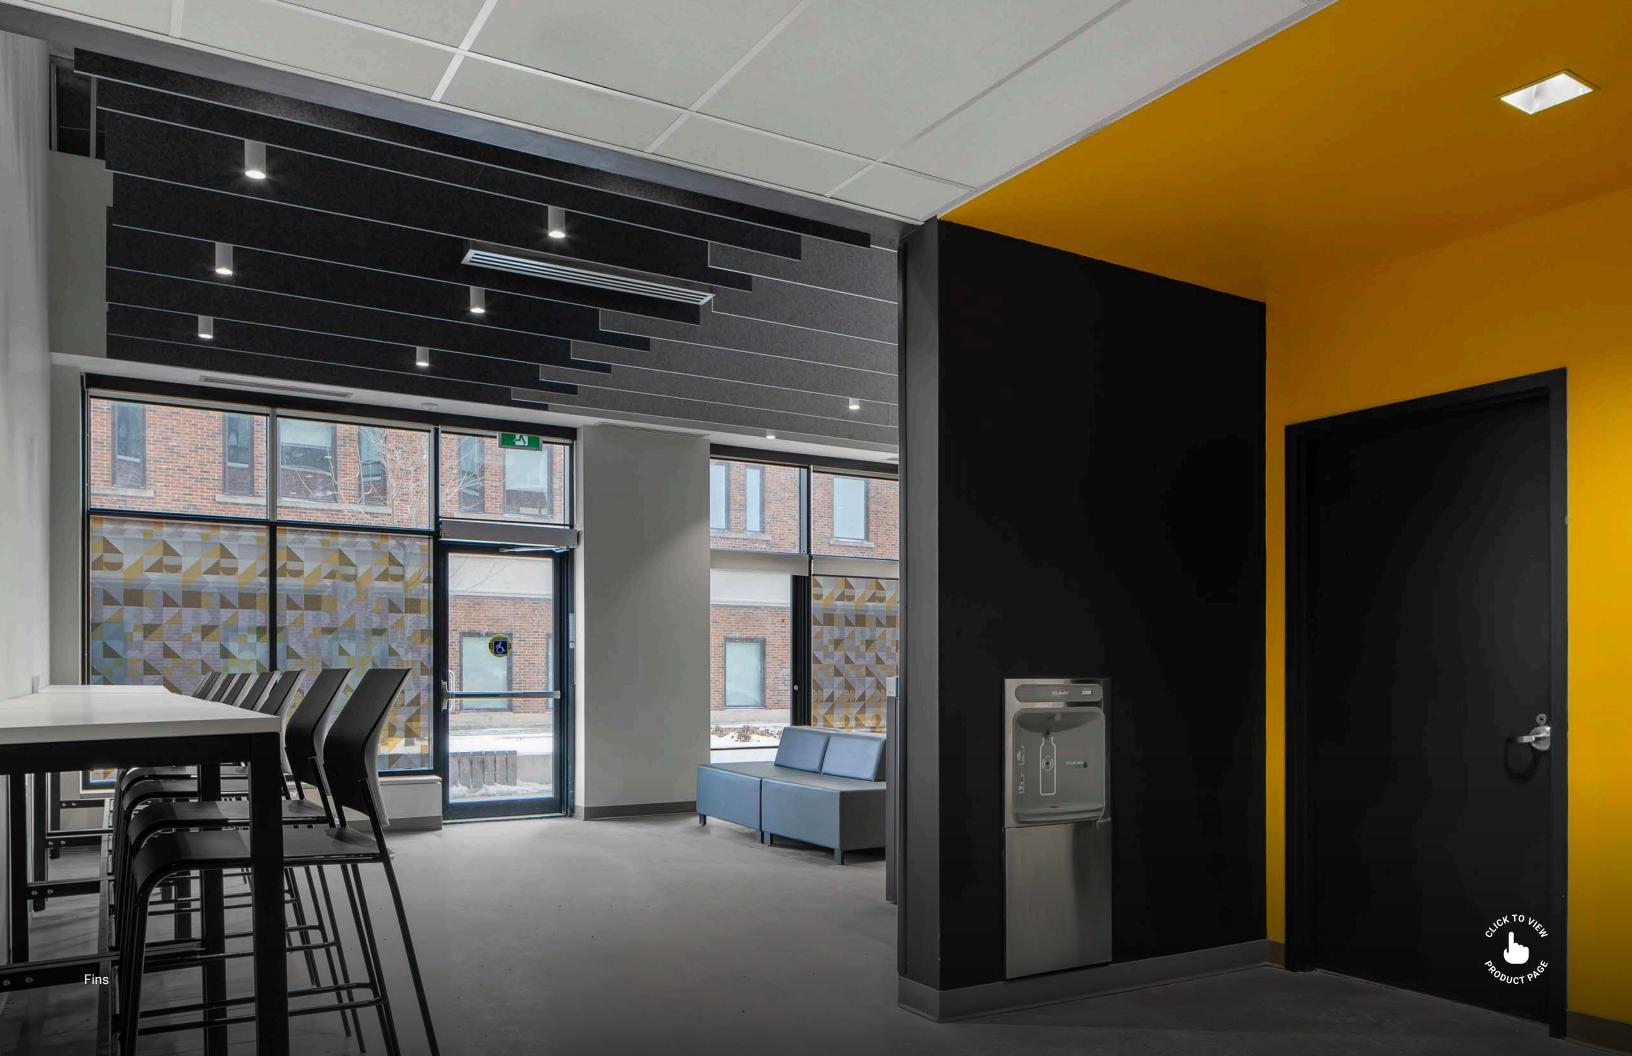

#### Fins

In an open space, a bare ceiling will reflect sound back into the room, creating a loud and unpleasant acoustic environment. The independently mounted Hush Fin baffles break up the sound, reducing the echoes and taking care of any unwanted noise.