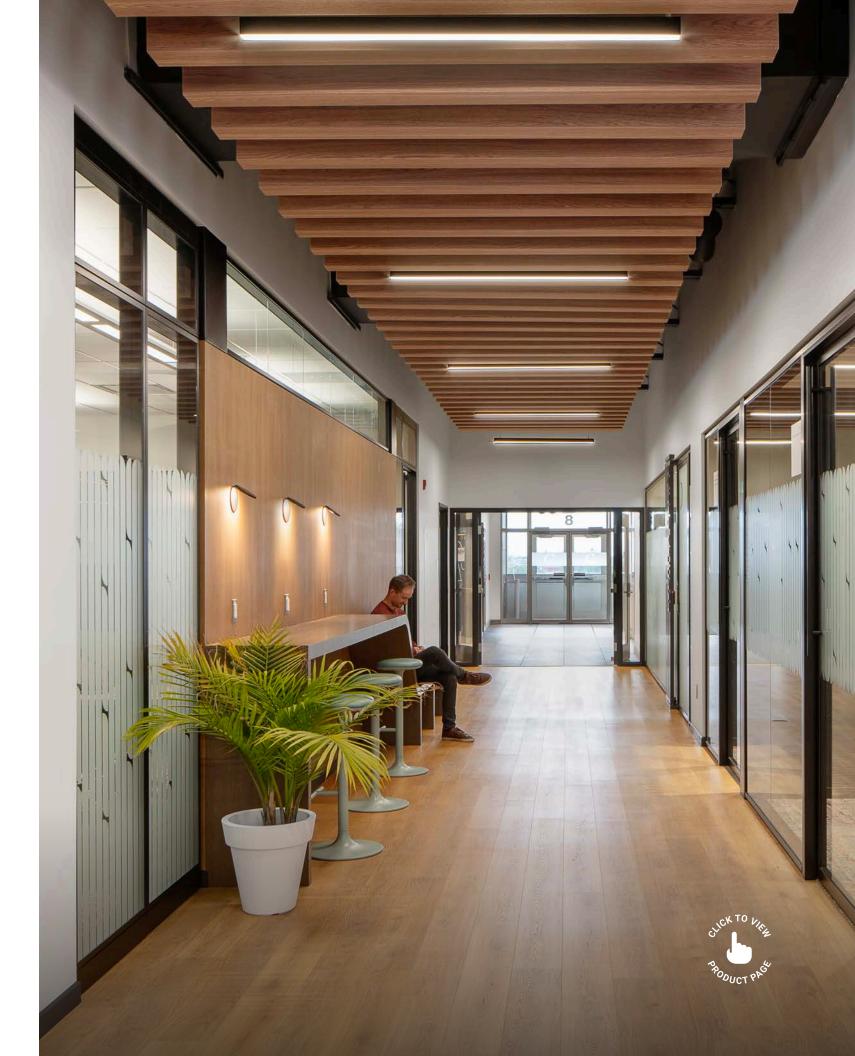

#### Beams

Hush Beams can cover a massive surface area, absorbing unwanted reverberations. From muted hallways to bold, formal offices, we have beams in various lengths, colors, and patterns to fit any design.