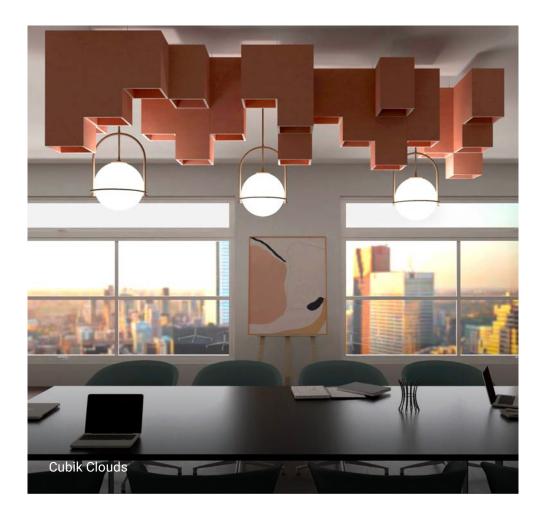

## Clouds

No matter what type of ceiling you have, an acoustic Cloud conceals any troublesome fixtures and attachments while adding a visually pleasing element. Because Hush Clouds come in a variety of shapes, sizes, and colors, infinite design possibilities exist.