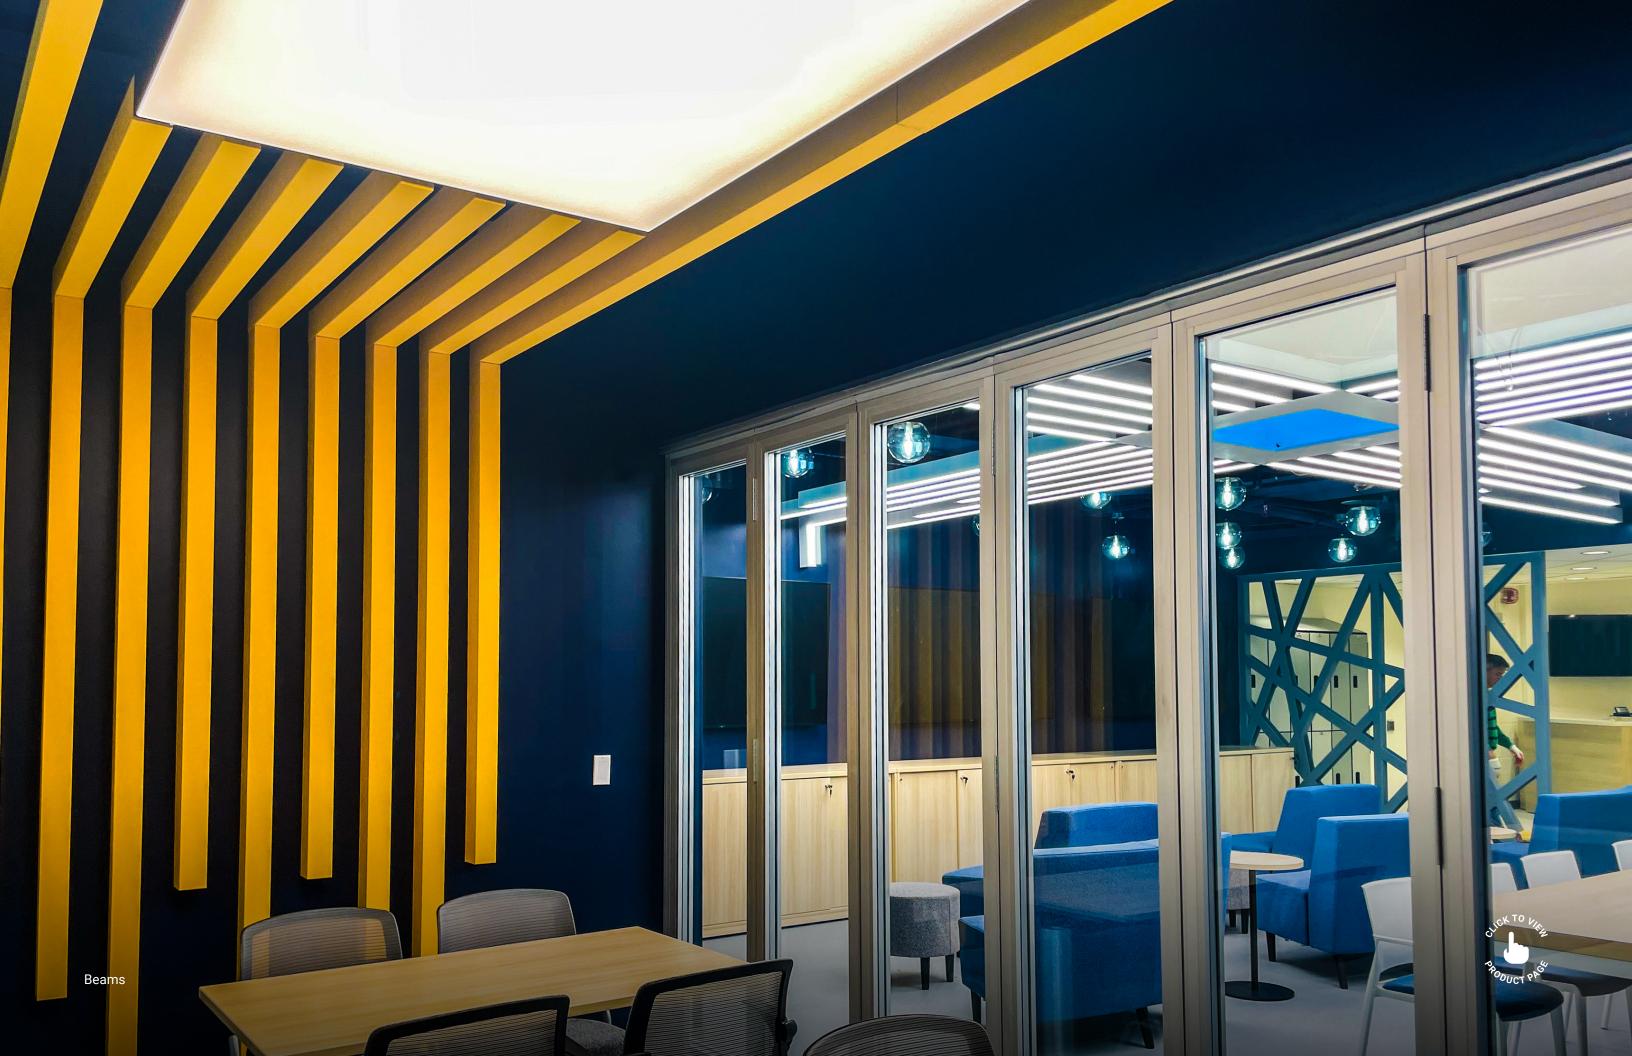

#### Beams

Hush Beams can cover a massive surface area, absorbing unwanted reverberations. From muted hallways to bold, formal offices, we have beams in various lengths, colors, and patterns to fit any design.