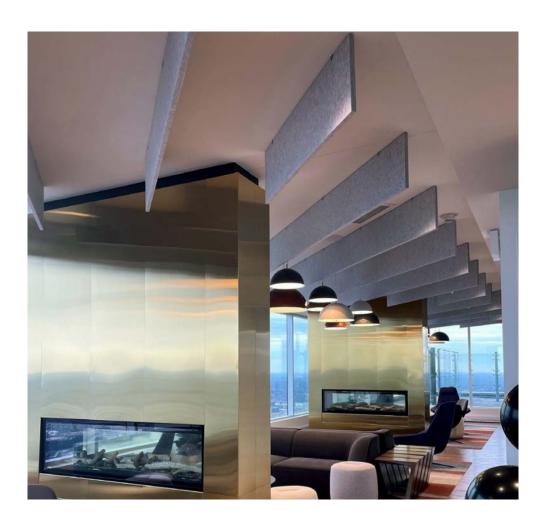

#### Fins

In an open space, a bare ceiling will reflect sound back into the room, creating a loud and unpleasant acoustic environment. The independently mounted Hush Fin baffles break up the sound, reducing the echoes and taking care of any unwanted noise.