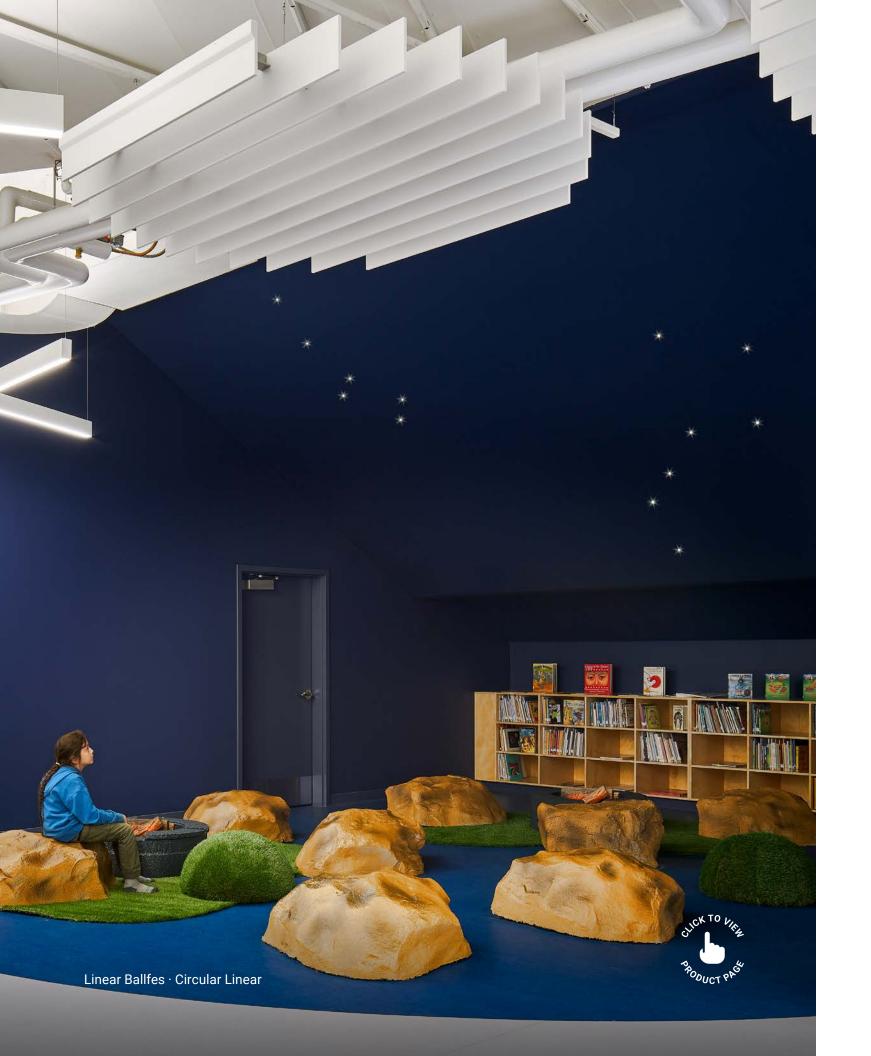

### Linear Baffles

The use of acoustic Baffles can increase interest in an otherwise unattractive area. With a wide range of ceiling baffle shapes and sizes, you can create a statement. The Hush Baffles break up the sound, reducing the echoes and taking care of any unwanted noise.

Linear Baffles · Custom Wave Profile