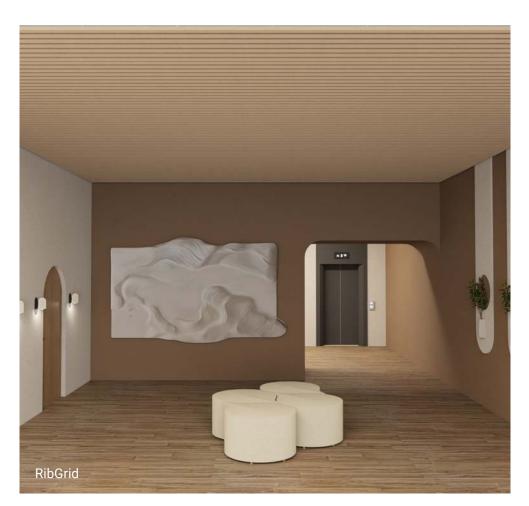

### Linear Baffles

The use of acoustic Baffles can increase interest in an otherwise unattractive area. With a wide range of ceiling baffle shapes and sizes, you can create a statement. The Hush Baffles break up the sound, reducing the echoes and taking care of any unwanted noise.