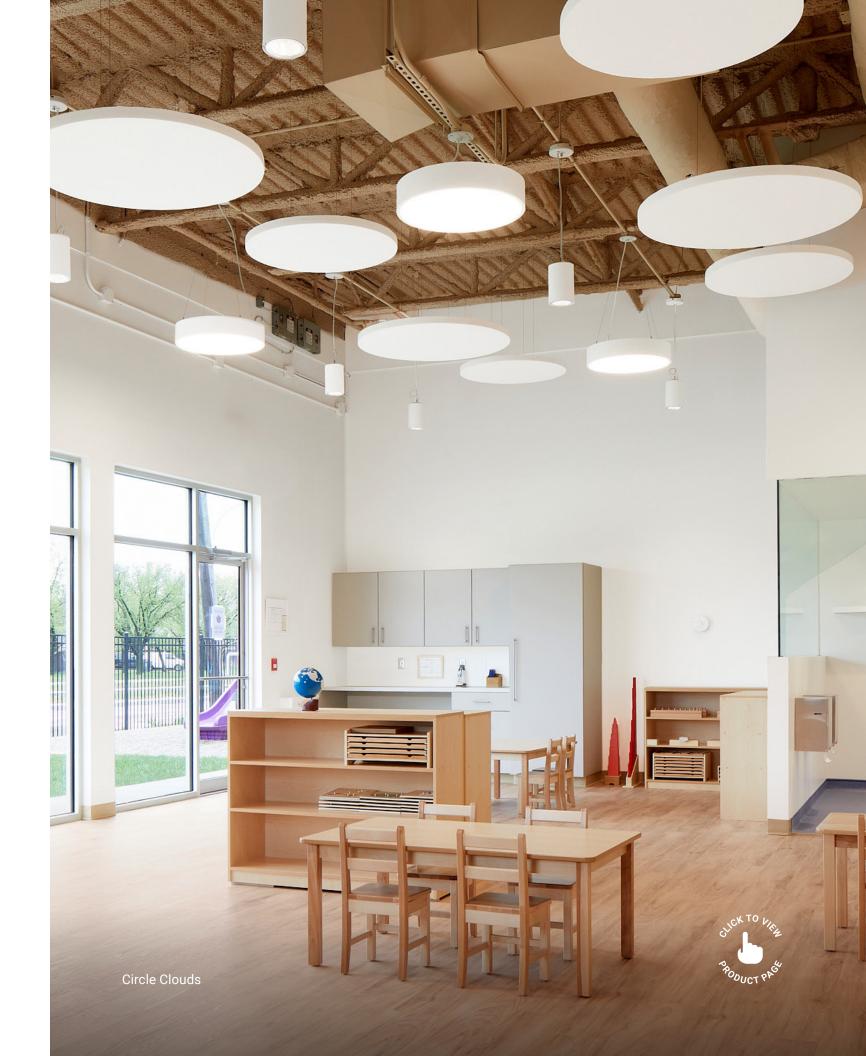

## Clouds

No matter what type of ceiling you have, an acoustic Cloud conceals any troublesome fixtures and attachments while adding a visually pleasing element. Because Hush Clouds come in a variety of shapes, sizes, and colors, infinite design possibilities exist.