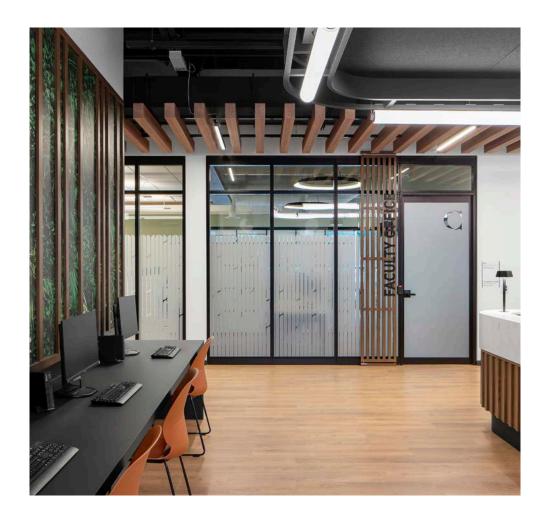

#### Beams

Hush Beams can cover a massive surface area, absorbing unwanted reverberations. From muted hallways to bold, formal offices, we have beams in various lengths, colors, and patterns to fit any design.