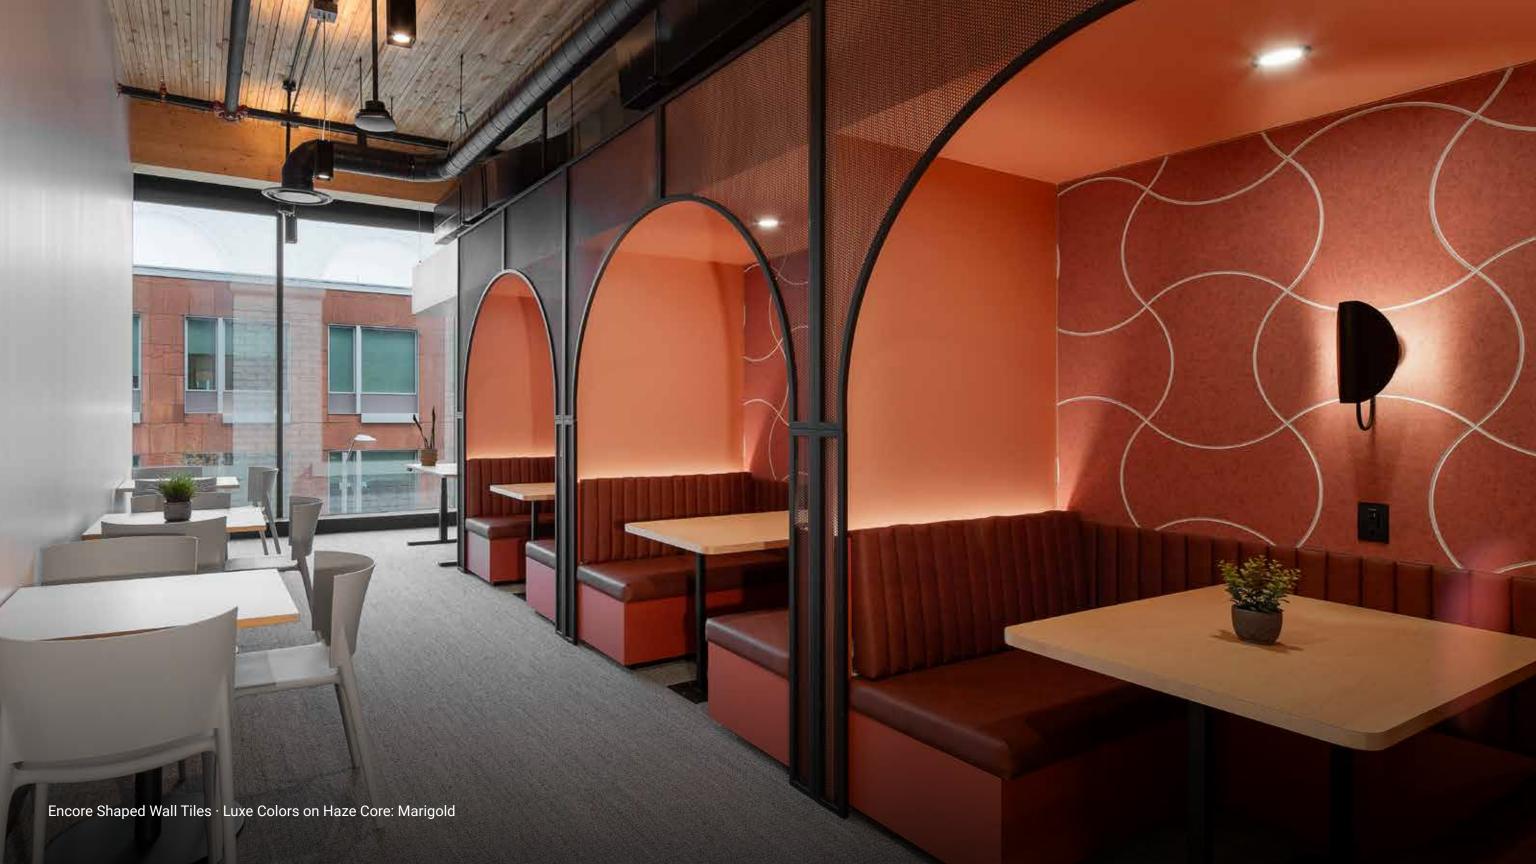

# Luxe Color Palette

Hush Luxe is our pioneering series of 50 meticulously crafted surface shades. They seamlessly join our existing line of 15 original solid core colors, now referred to as Element. But it's something more than just new colors. It's the fusion of our core options with these new colors, resulting in a different texture: the speckled Haze or the subtle and airy Polar. A simple choice between Haze and Polar, coupled with our varied color combinations, can shape entirely unique atmospheres and moods.

Discover the transformative power of the Exposed Core! Present at the edges or within the etchings, it creates eye-catching lines that enhance the geometric design and introduce a bold contrast, thereby enriching and elevating your solutions.