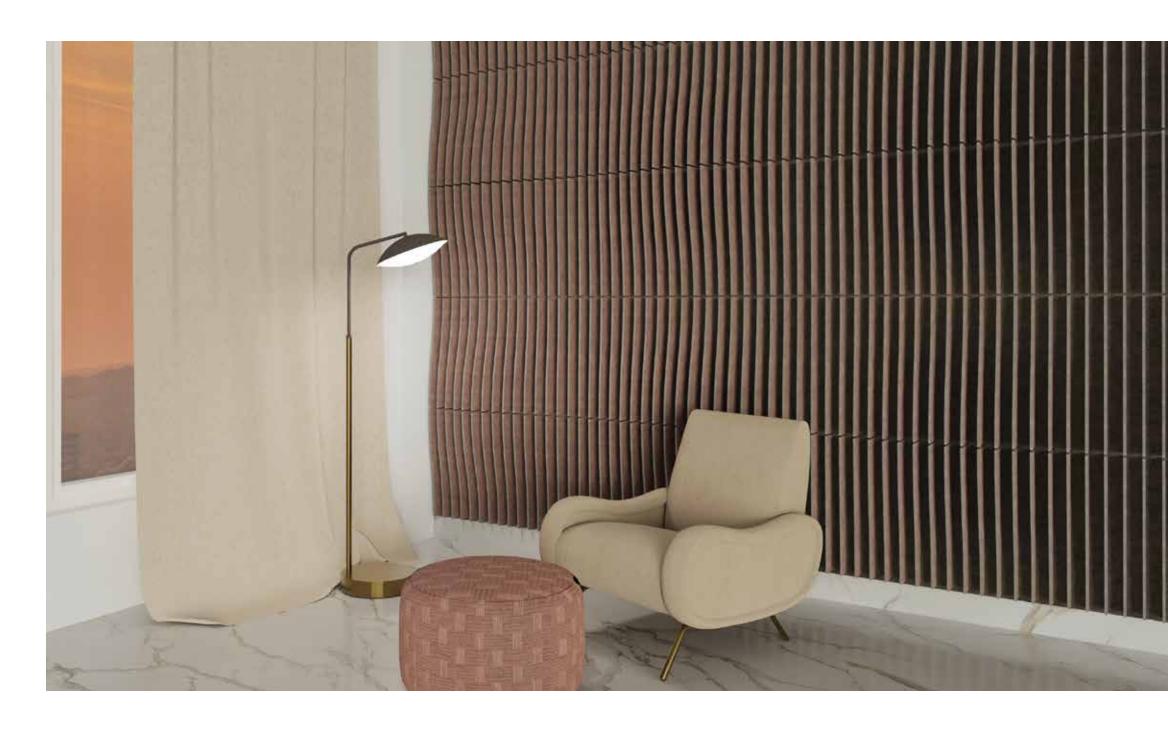

Discover the transformative power of the Exposed Core! Present at the edges or within the etchings, it creates eye-catching lines that enhance the geometric design and introduce a bold contrast, thereby enriching and elevating your solutions.

### Shaped Etch 8. Wall Tiles Chevron