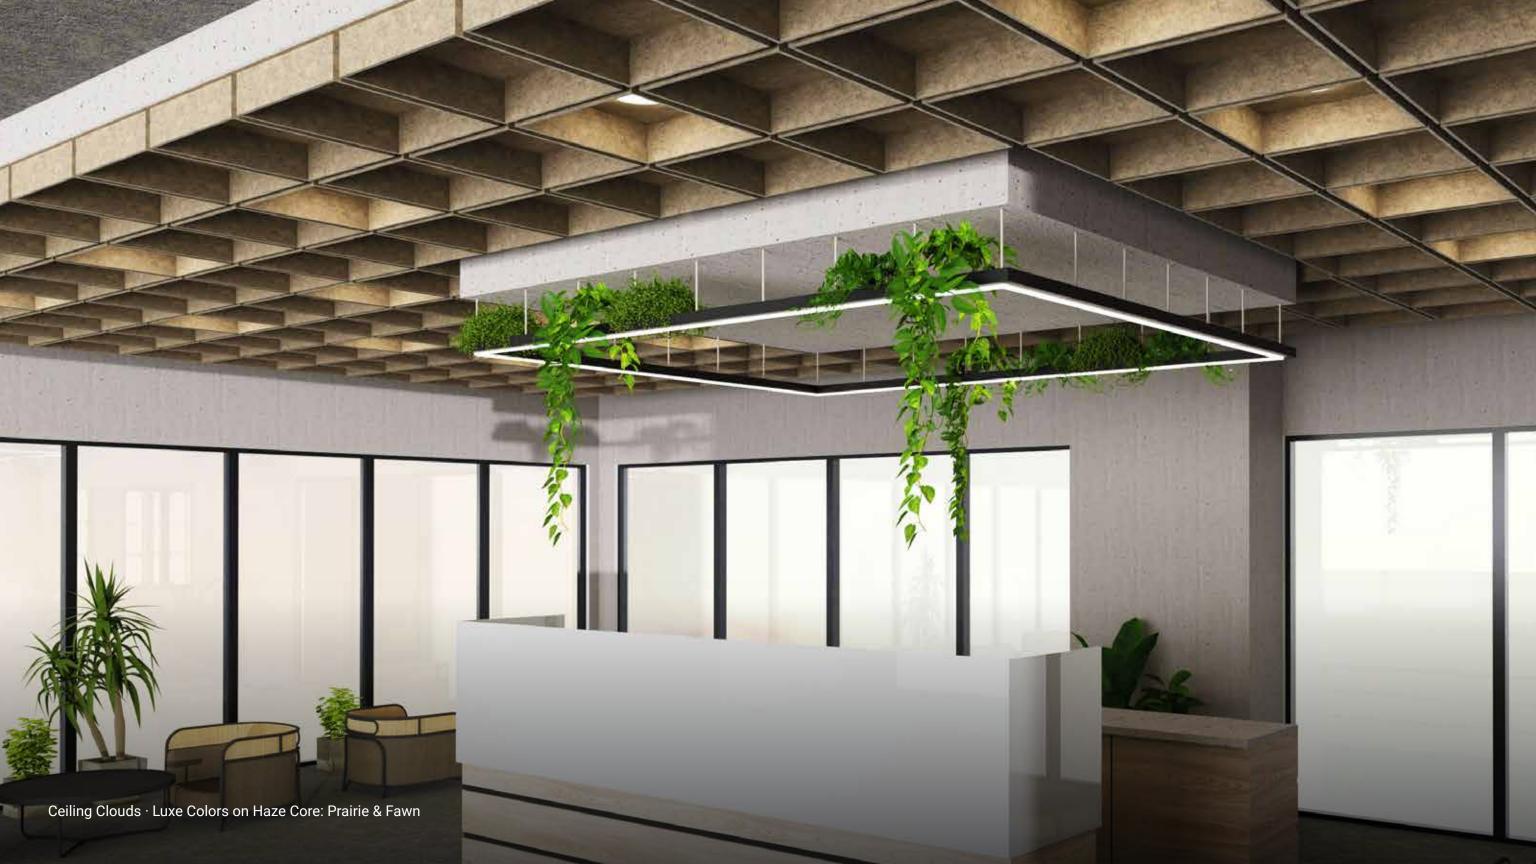

ng series of 50 meticulously crafted surface shades. They seamlessly join our existing line of 15 original solid core colors, now referred to as Element. But it's something more than just new colors. It's the fusion of our core options with these new colors, resulting in a different texture: the speckled Haze or the subtle and airy Polar. A simple choice between Haze and Polar, coupled with our varied color combinations, can shape entirely unique atmospheres and moods.

Discover the transformative power of the Exposed Core! Present at the edges or within the etchings, it creates eye-catching lines that enhance the geometric design and introduce a bold contrast, thereby enriching and elevating your solutions.









### Shaped Etch 8. Wall Tiles Chevron

#### Luxe Colors on Haze Core:







Botanical Trees

#### Luxe Colors on Polar Core:











#### Palisade

#### Luxe Colors on Polar Core:







Crest Wall Tile

#### Luxe Colors on Haze Core:





# How to apply

### Luxe Colors



Choose Your Core
Start by selecting your base
material from our two options:



Pick Your Color

Next, delve into our collection of 50 exquisite shades. Each color is designed to enhance your chosen core, creating a unique and stunning effect tailored to your project >>

Light, ethereal material that can subtly highlight colors

#### Click on the color and be inspired by it!











































































































## hush.

Tailored for Architects & Interior Designers, we serve as a fast, expert, and reliable partner for