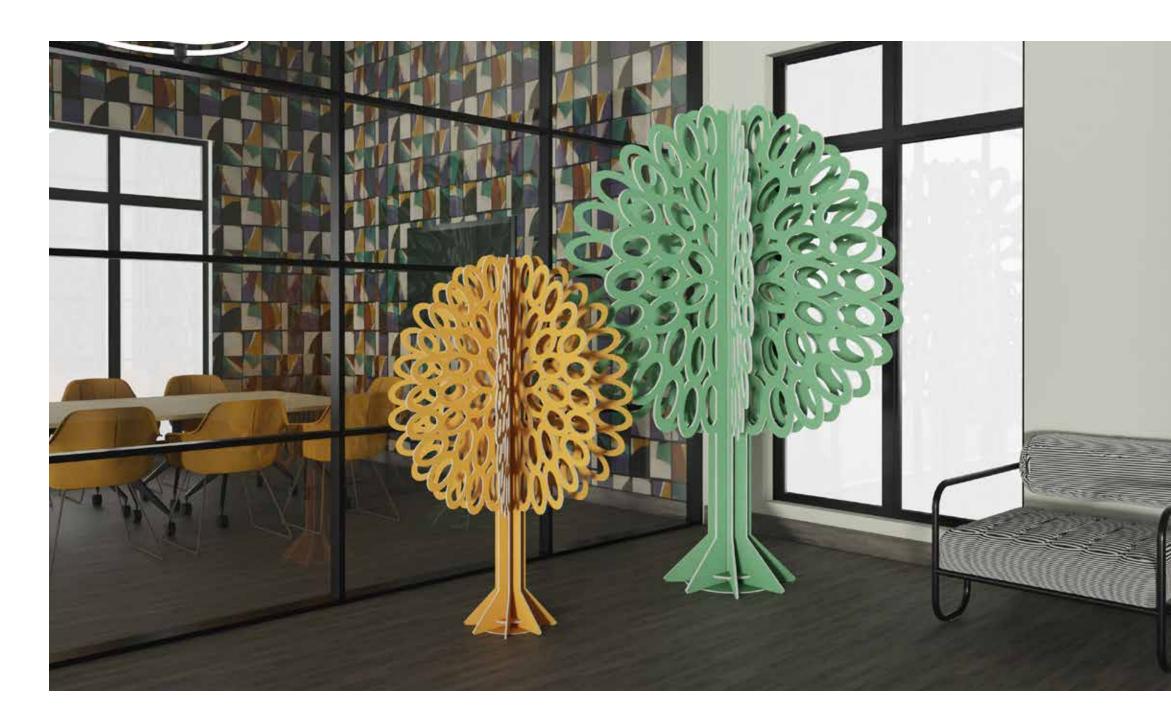

y seamlessly join our existing line of 15 original solid core colors, now referred to as Element. But it's something more than just new colors. It's the fusion of our core options with these new colors, resulting in a different texture: the speckled Haze or the subtle and airy Polar. A simple choice between Haze and Polar, coupled with our varied color combinations, can shape entirely unique atmospheres and moods.

Discover the transformative power of the Exposed Core! Present at the edges or within the etchings, it creates eye-catching lines that enhance the geometric design and introduce a bold contrast, thereby enriching and elevating your solutions.









### Shaped Etch 8. Wall Tiles Chevron

#### Luxe Colors on Haze Core:







Botanical Trees

#### Luxe Colors on Polar Core:











#### Palisade

#### Luxe Colors on Polar Core:







Crest Wall Tile

#### Luxe Colors on Haze Core:





# How to apply

### Luxe Colors



Choose Your Core
Start by selecting your base
material from our two options:



Pick Your Color

Next, delve into our collection of 50 exquisite shades. Each color is designed to enhance your chosen core, creating a unique and stunning effect tailored to your project >>

Light, ethereal material that can subtly highlight colors

#### Click on the color and be inspired by it!











































































































## hush.

Tailored for Architects & Interior Designers, we serve as a fast, expert, and reliable partner for all your project ideas.

## Quiet by design







**Gre