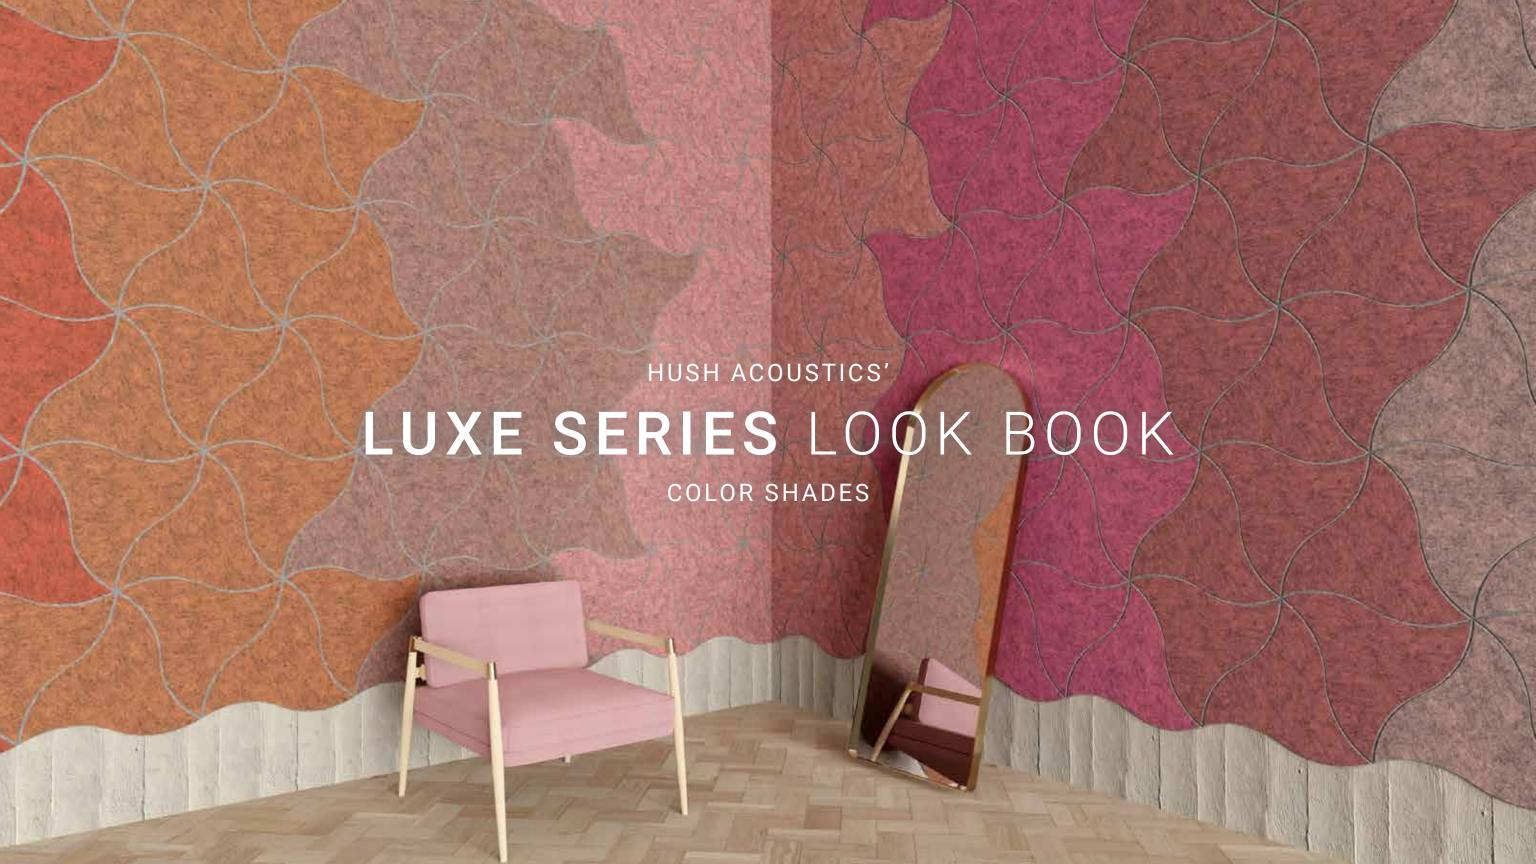

# Luxe Color Palette

Hush Luxe is our pioneering series of 50 meticulously crafted surface shades. They seamlessly join our existing line of 15 original solid core colors, now referred to as Element. But it's something more than just new colors. It's the fusion of our core options with these new colors, resulting in a different texture: the speckled Haze or the subtle and airy Polar. A simple choice between Haze and Polar, coupled with our varied color combinations, can shape entirely unique atmospheres and moods.

Discover the transformative power of the Exposed Core! Present at the edges or within the etchings, it creates eye-catching lines that enhance the geometric design and introduce a bold contrast, thereby enriching and elevating your solutions.