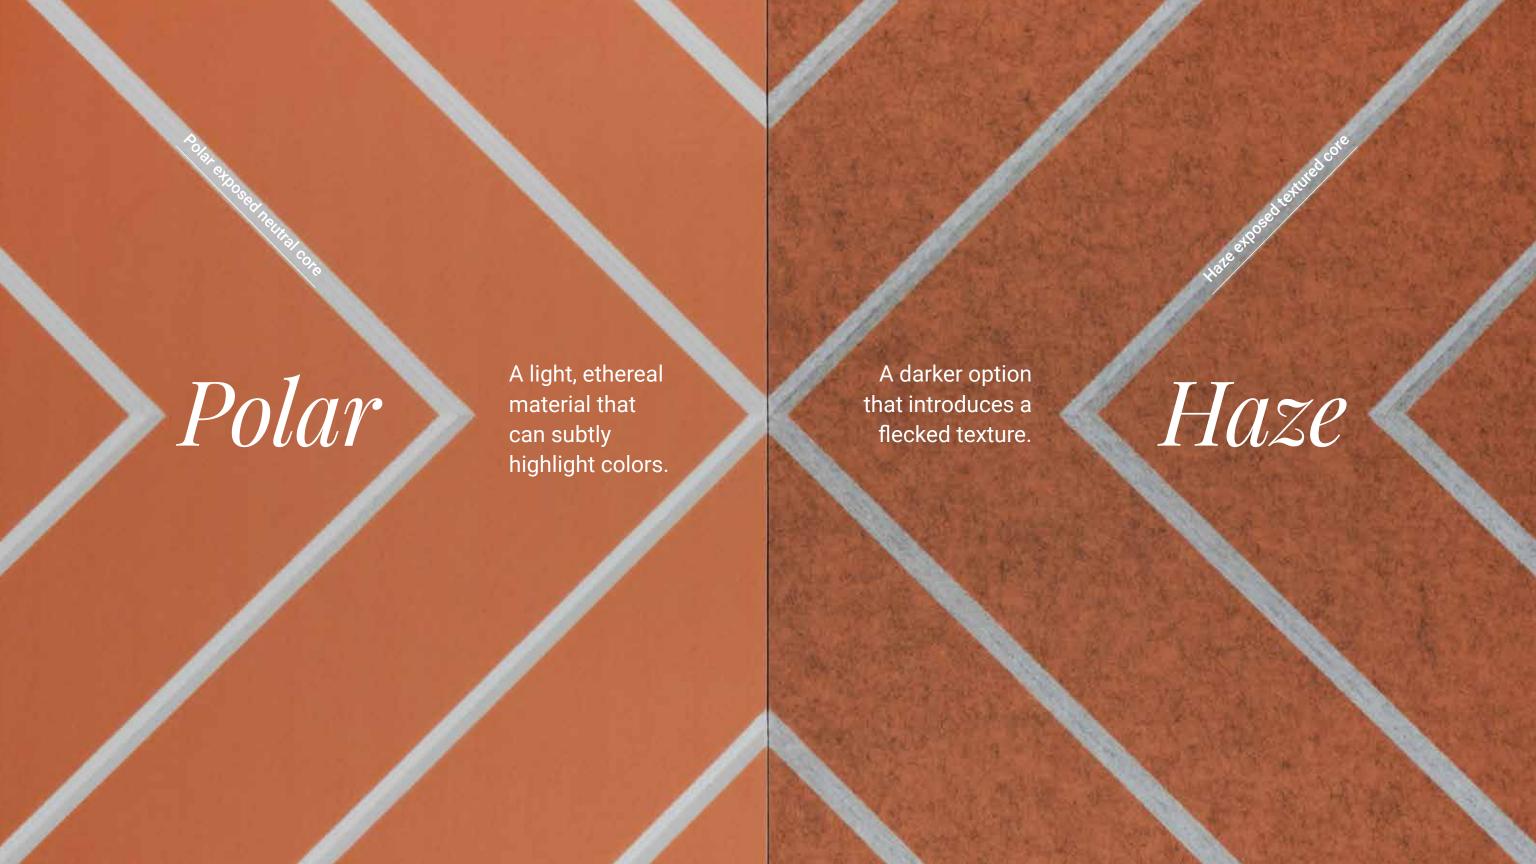

# Luxe Color Palette

Hush Luxe is our pioneering series of 50 meticulously crafted surface shades. They seamlessly join our existing line of 15 original solid core colors, now referred to as Element. But it's something more than just new colors. It's the fusion of our core options with these new colors, resulting in a different texture: the speckled Haze or the subtle and airy Polar. A simple choice between Haze and Polar, coupled with our varied color combinations, can shape entirely unique atmospheres and moods.

Light, ethereal material that can subtly highlight colors