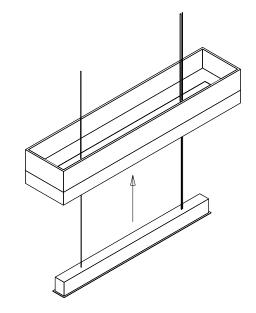

## Indivudual Suspension

- 1. Locate Fusion with the cut-out on the underside. The size of the cut-out will be the same size as the body of the LED light unit.
- 2. Insert the LED light unit into the underside of Fusion. Now secure the hardware to the ceiling at your desired height, please refer to the Ceiling Hardware guide.

**3.** Now, have a certified electrician connect the LED light to the power source, according to electrical codes and standards required for your region. Once the electrical connection is complete, your Fusion is complete and ready for use.