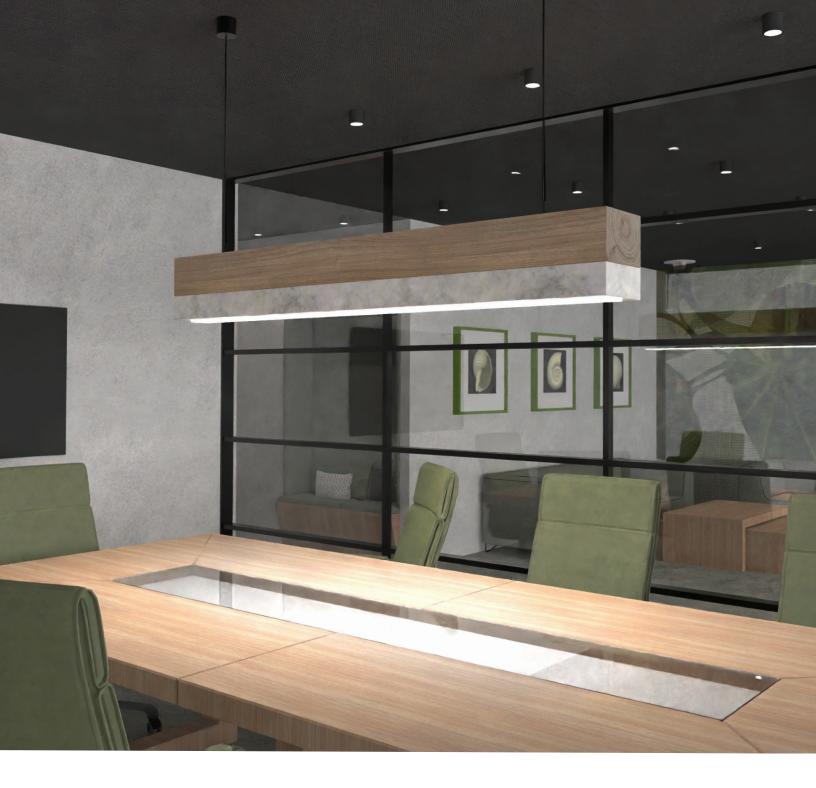

hush. aconstics

Install Guide



Quiet by design

## Indivudual Suspension

- 1. Locate Fusion with the cut-out on the underside. The size of the cut-out will be the same size as the body of the LED light unit.
- 2. Insert the LED light unit into the underside of Fusion. Now secure the hardware to the ceiling at your desired height, please refer to the Ceiling Hardware guide.





**3.** Now, have a certified electrician connect the LED light to the power source, according to electrical codes and standards required for your region. Once the electrical connection is complete, your Fusion is complete and ready for use.