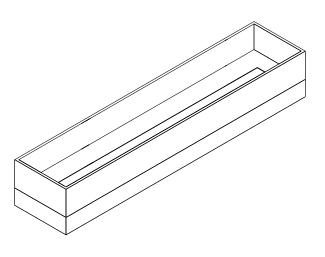

## Indivudual Suspension

- 1. Locate Fusion with the cut-out on the underside. The size of the cut-out will be the same size as the body of the LED light unit.
- 2. Insert the LED light unit into the underside of Fusion. Now secure the hardware to the ceiling at your desired height, please refer to the Ceiling Hardware guide.