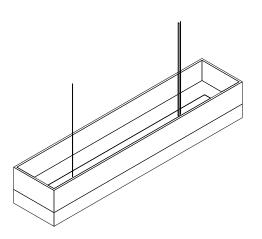

**3.** Now, have a certified electrician connect the LED light to the power source, according to electrical codes and standards required for your region. Once the electrical connection is complete, your Fusion is complete and ready for use.