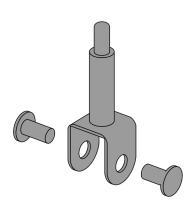

hush. acoustics

Install Guide

Fins

Quiet by design

1. Locate the Fin Baffle.

(Note; the top of the baffle will have small holes cut out for the installation hardware)..

**2.** Locate the Shoulder-bracket hardware provided.