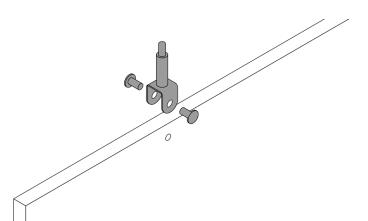

- **3.** Align the Shoulder-brackets with the small cut out holes on the baffle.
- **4.** Now tighten the bolt hardware.

hush.acoustics Fins Install Guide | 1

**5.** When all Shoulder-brackets have been installed, your Fin Baffle is now complete and ready to be suspended from the ceiling.