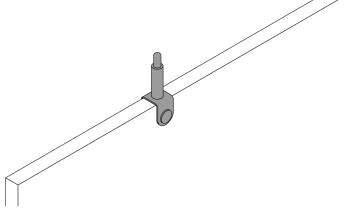

- **3.** Align the Shoulder-brackets with the small cut out holes on the baffle.
- **4.** Now tighten the bolt hardware.

hush.acoustics Fins Install Guide | 1

**5.** When all Shoulder-brackets have been installed, your Fin Baffle is now complete and ready to be suspended from the ceiling.

(Please refer to the 'Ceiling Hardware Install Guide' for the final steps).

hush.acoustics Fins · Install Guide | 2