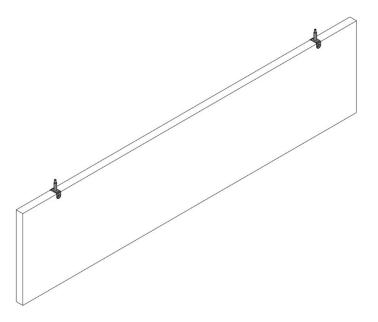

hush. acoustics

Install Guide

Fins

Quiet by design

1. Locate the Fin Baffle.

(Note; the top of the baffle will have small holes cut out for the installation hardware)..

**2.** Locate the Shoulder-bracket hardware provided.

- **3.** Align the Shoulder-brackets with the small cut out holes on the baffle.
- **4.** Now tighten the bolt hardware.

hush.acoustics Fins Install Guide | 1

**5.** When all Shoulder-brackets have been installed, your Fin Baffle is now complete and ready to be suspended from the ceiling.