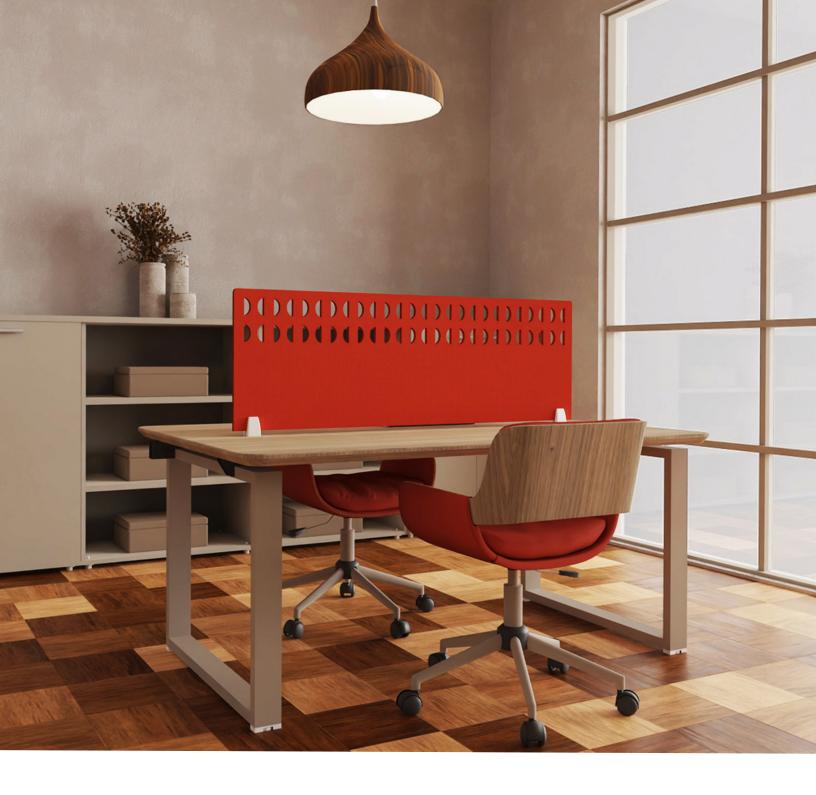

hush. acoustics

Install Guide

Desk Divider

Quiet by design

**1.** Determine the desired location for the panel on your desk.

(Please note: You will require two clamp sets for all panels up to 48", all panels over 48" will require three clamp sets.).