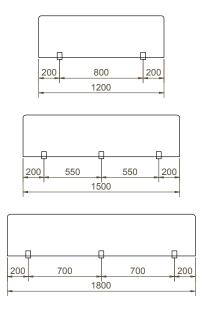

2. Using the dimension diagram shown above as a reference, fix the first clamp section to the desk surface using two screws suitable for your desk material type and thickness...

- **3.** Now, insert the second half of the clamp into the first section that is secured to the desk.
- **4.** Place the Desk Divider into the clamps and tighten into place using the bolt provided.