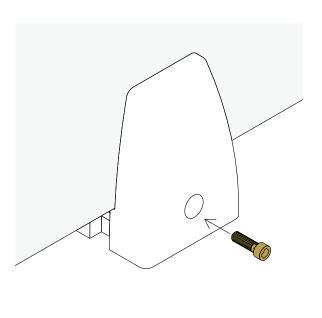

2. Using the dimension diagram shown above as a reference, fix the first clamp section to the desk surface using two screws suitable for your desk material type and thickness...

- **3.** Now, insert the second half of the clamp into the first section that is secured to the desk.
- **4.** Place the Desk Divider into the clamps and tighten into place using the bolt provided.