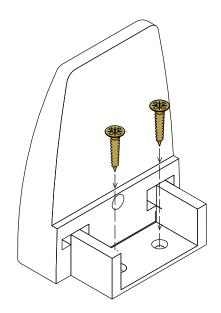

2. Using the dimension diagram shown above as a reference, fix the first clamp section to the desk surface using two screws suitable for your desk material type and thickness...

- **3.** Now, insert the second half of the clamp into the first section that is secured to the desk.
- **4.** Place the Desk Divider into the clamps and tighten into place using the bolt provided.