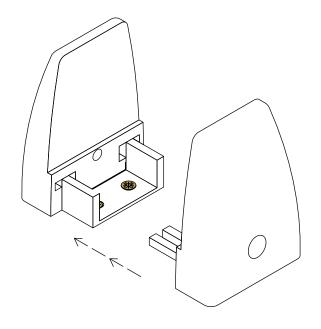

2. Using the dimension diagram shown above as a reference, fix the first clamp section to the desk surface using two screws suitable for your desk material type and thickness...

- **3.** Now, insert the second half of the clamp into the first section that is secured to the desk.
- **4.** Place the Desk Divider into the clamps and tighten into place using the bolt provided.