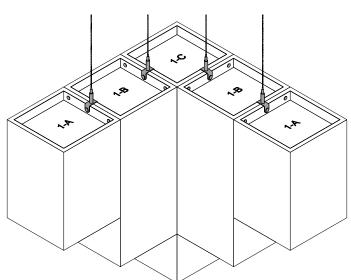

- **3.** Now, secure the cloud sections together as shown below using the hardware provided.
- **4.** Repeat step 3 until all fixing points are completed. Your cloud is now ready to be suspended from the ceiling, please refer to the Ceiling Hardware Installation Guide.