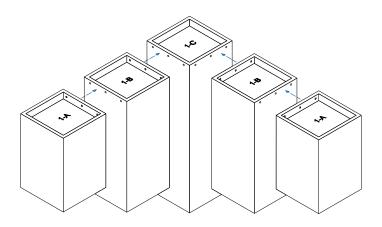

hush. acoustics

Install Guide

Cubik

Quiet by design

- **1.** Locate the 5 sections of the Cloud as listed below:
  - 2 sections at 300mm long
  - 2 sections at 450mm long
  - 1 section at 600mm long

2. Arrange the cloud sections as shown below, ensuring that the pre-cut holes for the hardware align. (Other product layouts shown at the end of this document).