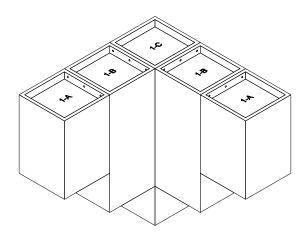

hush. acoustics

Install Guide

Cubik

Quiet by design

- **1.** Locate the 5 sections of the Cloud as listed below:
  - 2 sections at 300mm long
  - 2 sections at 450mm long
  - 1 section at 600mm long

2. Arrange the cloud sections as shown below, ensuring that the pre-cut holes for the hardware align. (Other product layouts shown at the end of this document).