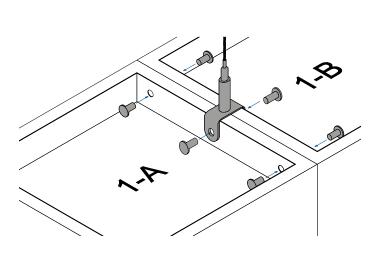

- **3.** Now, secure the cloud sections together as shown below using the hardware provided.
- **4.** Repeat step 3 until all fixing points are completed. Your cloud is now ready to be suspended from the ceiling, please refer to the Ceiling Hardware Installation Guide.